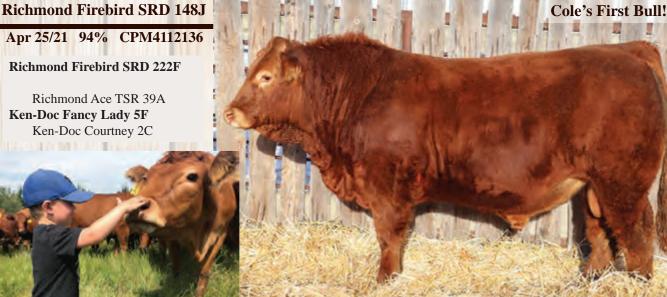

26 years! 6 generations! 3 breeds! 1 Family run operation!

It is both an honor and a privilege to be your herd bull source. As we approach the 2023 bull sale season it is a touching sentiment to our family each year to receive so much support from our family, friends, neighbors, and customers. We would like to extend a token of gratitude for their continued loyal support and confidence in our breeding program. The cattle business has been our way of life for 6 generations now and each year we are extremely humbled and could not be prouder to see our prefix flourish in herds across Canada. Being a family run operation, we take significant pride in our cattle and every year we set the bar to breed the type of cattle that will be sustainable in the beef industry, while focusing on the productivity and profitability for the cattlemen who sell quality pounds for a living. Here at Richmond Ranch, it has been our unwavering belief in cow-families and have emphasized on having only elite females retained in the herd. Our disciplined breeding program has focused on structure, soundness, udder quality, performance, and maternal production. You can be certain that behind this stout set of bulls is a very impressive, hardworking, and productive set of females.

EPD's are available upon request. They can be found on each respective breed association website.

| Homozygous or Hetero Polled            |                             |  |  |
|----------------------------------------|-----------------------------|--|--|
| PV-Parent Varified or SV-Sire Varified |                             |  |  |
| BW                                     | Birth Weight                |  |  |
| CR                                     | Calving Rating              |  |  |
| DOC                                    | Docility Rating             |  |  |
| Age of Dam at the time of calving      |                             |  |  |
| Adjusted Weaning Weight @ 205 days old |                             |  |  |
| Jan 1 Weight                           |                             |  |  |
| GOG                                    | Gain on Grass over 134 days |  |  |
| ADG Average Daily Gain in pen 84 days  |                             |  |  |