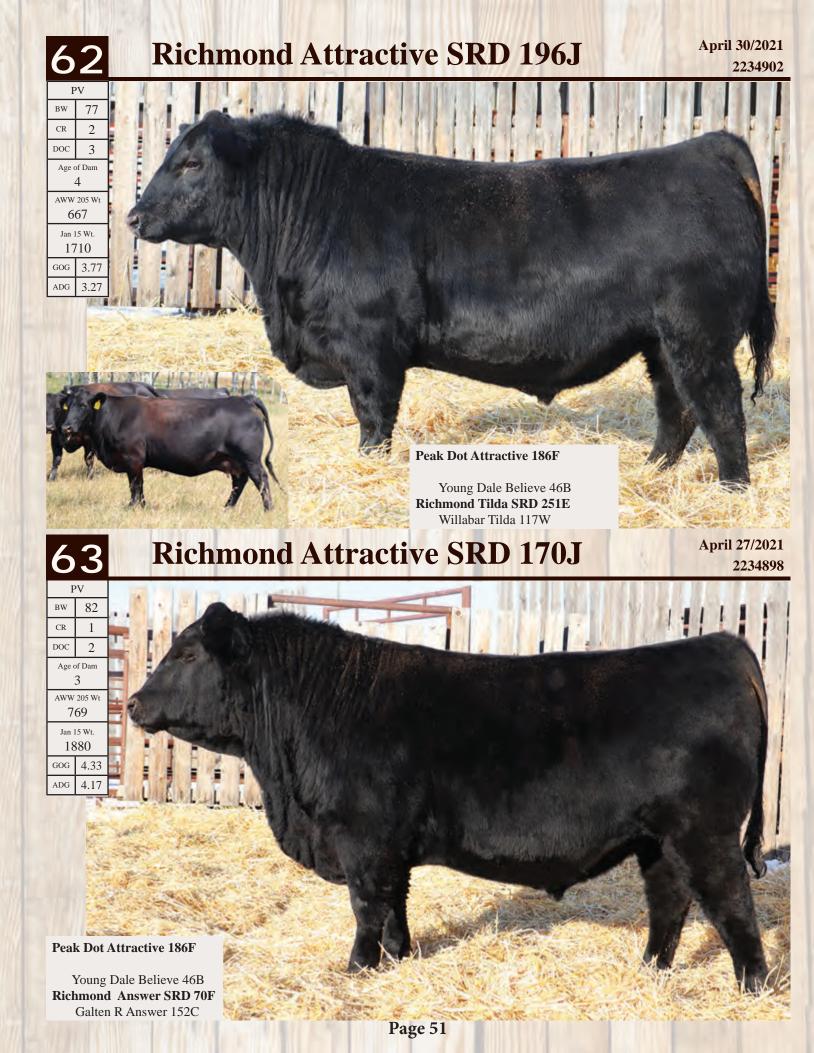

|
|----|-------------------|----------------------------------------------------|
|    | ire Wt            |                                                    |
|    | <sup>205</sup> Wt | Red Pie The Cowboy Kind 3                          |
|    | rogeny<br>6       | Red Cockburn Cowboy Kind 63 Red Cockburn Cora 140Y |
| _  | g BW<br>71        | Red Bar E-L Anthem 46A                             |
|    | ww 205<br>06      | Red Richmond Emily SRD 94E<br>Red Piro Melte 344A  |



Page 47

## **Richmond Attractive SRD 238J**







#### **Peak Dot Attractive 186F**

Richmond Defiance SRD 246D **Richmond Fate SRD 152F** Richmond Defy Fate SRD 2D



Page 48





May 27/2021 2234923

### **Richmond Attractive SRD 280J**





Apr 20/2021 2234871

## Richmond Attractive SRD 108J





May 2/2021 2234907

**Richmond Attractive SRD 219J** 

64



April 16/2021 2234857 **Richmond King SRD 84J** 



### 80 CR 2 DOC 2 Age of Dam 2 AWW 205 Wt 635 Jan 15 Wt. 1460

GOG

ADG

3.36 2.50

**Richmond Attractive** Apr 12/21 SRD 58J 2234851 Peak Dot Attractive 186F Young Dale Believe 46B Richmond BlownAway SRD 96G Richmond BlownAway SRD 82B **Grand Dam** 

BW 80 CR 3 DOC 2 Age of Dam AWW 205 Wt 631

Jan 15 Wt. 1460 3.02 2.62 ADG

#### **Richmond Attractive**

Apr 14/21 SRD 72J 2234854

Peak Dot Attractive 186F

HF Electric Avenue 196D **Richmond Vixon SRD 184F** Allandale Vixon 14C



CR

DOC

89

#### **Richmond Attractive**

May 3/21 SRD 230J 2234909

Peak Dot Attractive 186F

2 Young Dale Believe 46B **Richmond Darling Lass SRD 71D** 2





Page 53



PV 75 CR

3 DOC 3

Age of D