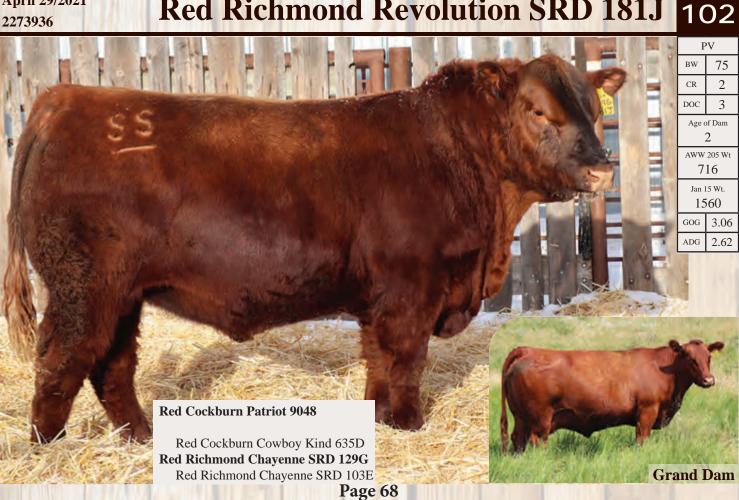

EPD's are available upon request. They can be found on each respective breed association website.

| Homozygous or Hetero Polled            |                             |  |  |
|----------------------------------------|-----------------------------|--|--|
| PV-Parent Varified or SV-Sire Varified |                             |  |  |
| BW                                     | Birth Weight                |  |  |
| CR                                     | Calving Rating              |  |  |
| DOC                                    | Docility Rating             |  |  |
| Age of Dam at the time of calving      |                             |  |  |
| Adjusted Weaning Weight @ 205 days old |                             |  |  |
| Jan 1 Weight                           |                             |  |  |
| GOG                                    | Gain on Grass over 134 days |  |  |
| ADG Average Daily Gain in pen 84 days  |                             |  |  |