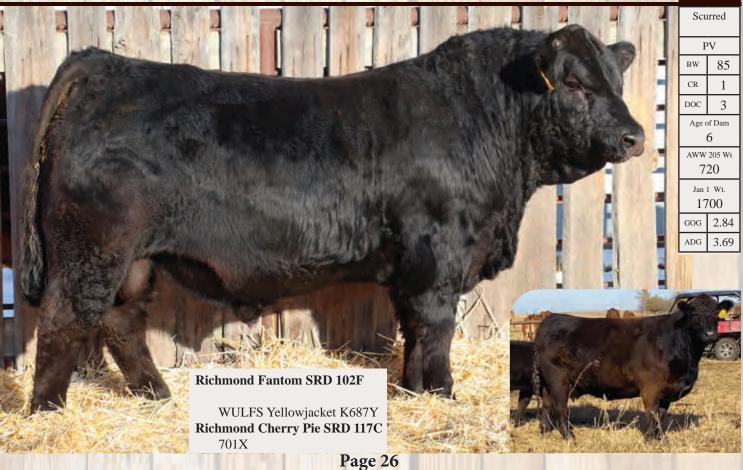

### **Richmond Fantom**

95% CPM4096031 Apr 15/2018

| Homo<br>Polled     |    |  |
|--------------------|----|--|
| BW                 | 85 |  |
| TM                 | 41 |  |
| Mature Wt 2400     |    |  |
| AWW 205 Wt 673     |    |  |
| # of Progeny<br>88 |    |  |
| Avg BW<br>88       |    |  |
| Avg AWW 205        |    |  |

646

Richmond Zodiac SRD 29Z Richmond Crusader SRD 53C Richmond Zandy SRD 49D

Richmond Blackout SRD 10B **Richmond Blush SRD 93D** Richmond Blush SRD 178B

**SRD 102F** 

Richmond Zodiac SRD 29Z **SRD 222F** 