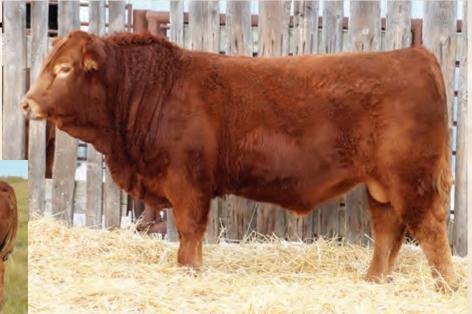

### **Richmond Fantom**

95% CPM4096031 Apr 15/2018

| Homo<br>Polled     |    |  |
|--------------------|----|--|
| BW                 | 85 |  |
| TM                 | 41 |  |
| Mature Wt 2400     |    |  |
| AWW 205 Wt 673     |    |  |
| # of Progeny<br>88 |    |  |
| Avg BW<br>88       |    |  |
| Avg AWW 205        |    |  |

646

Richmond Zodiac SRD 29Z Richmond Crusader SRD 53C Richmond Zandy SRD 49D

Richmond Blackout SRD 10B **Richmond Blush SRD 93D** Richmond Blush SRD 178B

**SRD 102F** 

Richmond Zodiac SRD 29Z **SRD 222F** 