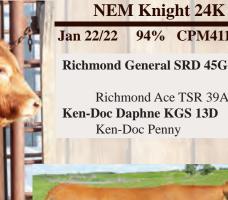

**Ken-Doc Empress KGS 11E** Ken-Doc Xpose



1625 GOG

ADG

3.47 3.57



#### **NEM Justice 164J**

Apr 26/21 94% CPM4111439

**Richmond General SRD 45G** 

Richmond Ace TSR 39A Ken-Doc Elsie KGS 18E Ken-Doc Penny





Page 37



1.4.11.11

#### **NEM King Kong 32K**

Feb 2/22 94% CPM4115813

**Richmond General SRD 45G** 

Richmond Doc Holiday SRD 101D **Ken-Doc Gracie KGS 29G** Ken-Doc 34Z

| Homo<br>Polled |        |  |
|----------------|--------|--|
| F              | V      |  |
| BW             | 97     |  |
| CR             | 1      |  |
| DOC            | 2      |  |
| _              | of Dam |  |
|                | 3      |  |
| AWW            | 205 Wt |  |
| 7              | 70     |  |
| Jan            | 1 Wt.  |  |
| 11             | .35    |  |
| ADG            | 3.05   |  |



Homo

94% CPM4115810

Richmond Ace TSR 39A Ken-Doc Daphne KGS 13D Ken-Doc Penny

Polled PV 105 CR 1 DOC 2 Age of Dam 6 AWW 205 Wt 768 Jan 1 Wt. 1260 ADG 3.68



**NEM Kobe Bryant 28K** 

94% CPM4115823

**Richmond General SRD 45G** 

Richmond Doc Holiday SRD 101D Ken-Doc Giselle KGS 21G Ken-Doc Angel

Homo Polled PV 80 CR DOC 3 Age of Dam 3 AWW 205 Wt 653 Jan 1 Wt. 1020 ADG 2.99



CR 2

DOC 2 Age of Dam n/a AWW 205 Wt 707

Jan 1 Wt. 1230 ADG 3.33

#### **NEM Knox 1K ET**

Jan 1/22 94% CPM4115814

**Richmond Fantom SRD 102F** 

WULFS Xtractor X233X Ken-Doc Camille KGS 4C Ken-Doc Xpose





Homo Polled PV 96 BW CR DOC 2

AWW 205 Wt 745 Jan 1 Wt.

Age of Dam

1190 ADG 3.22

#### **NEM Kade 27K**

Jan 24/22 95% CPM4115885

**Richmond Fantom SRD 102F** 

Ken-Doc Zimmerman Ken-Doc Christie KG