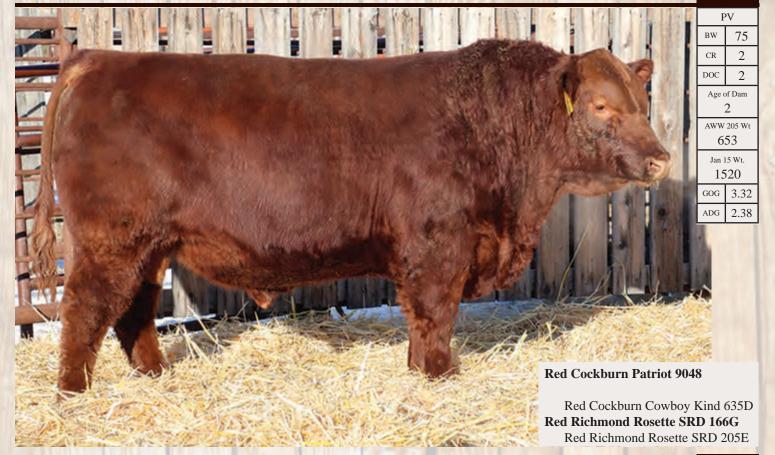

EPD's are available upon request. They can be found on each respective breed association website.

| Homozygous or Hetero Polled            |                             |  |  |
|----------------------------------------|-----------------------------|--|--|
| PV-Parent Varified or SV-Sire Varified |                             |  |  |
| BW                                     | Birth Weight                |  |  |
| CR                                     | Calving Rating              |  |  |
| DOC                                    | Docility Rating             |  |  |
| Age of Dam at the time of calving      |                             |  |  |
| Adjusted Weaning Weight @ 205 days old |                             |  |  |
| Jan 1 Weight                           |                             |  |  |
| GOG                                    | Gain on Grass over 134 days |  |  |
| ADG Average Daily Gain in pen 84 days  |                             |  |  |