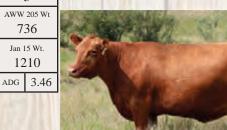

We have entered this data on each sale lot under "GOG" Gain on Grass.

We also calculated their Average Daily Gain from Oct 8th to their Jan 1st weight.

Over the 84 days the whole pen averaged 3.46 lbs. /day