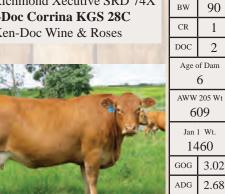

### **Richmond Firebird**

May 3/2018 93% CPM4096154

| Polled             |    |  |  |
|--------------------|----|--|--|
| BW                 | 77 |  |  |
| TM                 | 40 |  |  |
| Mature Wt 2500     |    |  |  |
| AWW 205 Wt 672     |    |  |  |
| # of Progeny       |    |  |  |
| Avg BW<br>85       |    |  |  |
| Avg AWW 205<br>639 |    |  |  |

WULFS Yellowjacket K687Y Richmond Aquamarine SRD 148A Richmond SRD 97U

Richmond Wyatt SRD 48W

Richmond Xoctic SRD 6X

Richmond X-Celler SRD 137X SRD 90F