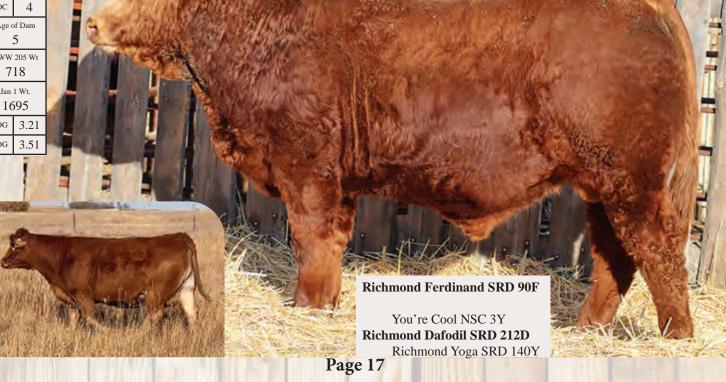

EPD's are available upon request. They can be found on each respective breed association website.

| Homozygous or Hetero Polled            |                             |  |  |
|----------------------------------------|-----------------------------|--|--|
| PV-Parent Varified or SV-Sire Varified |                             |  |  |
| BW                                     | Birth Weight                |  |  |
| CR                                     | Calving Rating              |  |  |
| DOC                                    | Docility Rating             |  |  |
| Age of Dam at the time of calving      |                             |  |  |
| Adjusted Weaning Weight @ 205 days old |                             |  |  |
| Jan 1 Weight                           |                             |  |  |
| GOG                                    | Gain on Grass over 134 days |  |  |
| ADG Average Daily Gain in pen 84 days  |                             |  |  |