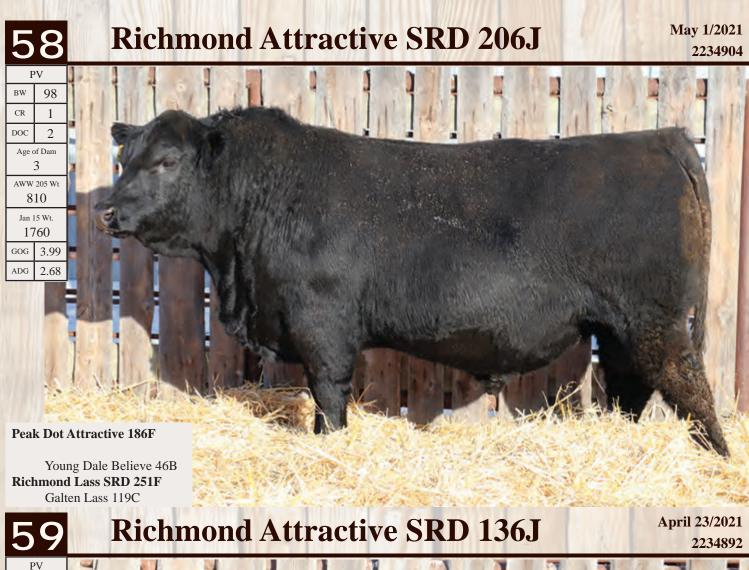

EPD's are available upon request. They can be found on each respective breed association website.

| Homozygous or Hetero Polled            |                             |  |  |
|----------------------------------------|-----------------------------|--|--|
| PV-Parent Varified or SV-Sire Varified |                             |  |  |
| BW                                     | Birth Weight                |  |  |
| CR                                     | Calving Rating              |  |  |
| DOC                                    | Docility Rating             |  |  |
| Age of Dam at the time of calving      |                             |  |  |
| Adjusted Weaning Weight @ 205 days old |                             |  |  |
| Jan 1 Weight                           |                             |  |  |
| GOG                                    | Gain on Grass over 134 days |  |  |
| ADG Average Daily Gain in pen 84 days  |                             |  |  |