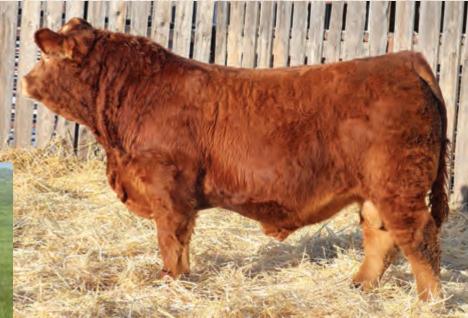

### **Richmond Fantom**

95% CPM4096031 Apr 15/2018

| Homo<br>Polled     |    |  |
|--------------------|----|--|
| BW                 | 85 |  |
| TM                 | 41 |  |
| Mature Wt 2400     |    |  |
| AWW 205 Wt 673     |    |  |
| # of Progeny<br>88 |    |  |
| Avg BW<br>88       |    |  |
| Avg AWW 205        |    |  |

646

Richmond Zodiac SRD 29Z Richmond Crusader SRD 53C Richmond Zandy SRD 49D

Richmond Blackout SRD 10B **Richmond Blush SRD 93D** Richmond Blush SRD 178B

**SRD 102F** 

Richmond Zodiac SRD 29Z **SRD 222F** 