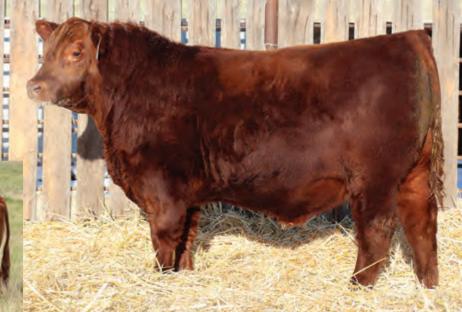

### **Richmond Firebird**

May 3/2018 93% CPM4096154

| Polled             |    |  |  |
|--------------------|----|--|--|
| BW                 | 77 |  |  |
| TM                 | 40 |  |  |
| Mature Wt 2500     |    |  |  |
| AWW 205 Wt 672     |    |  |  |
| # of Progeny       |    |  |  |
| Avg BW<br>85       |    |  |  |
| Avg AWW 205<br>639 |    |  |  |

WULFS Yellowjacket K687Y Richmond Aquamarine SRD 148A Richmond SRD 97U

Richmond Wyatt SRD 48W

Richmond Xoctic SRD 6X

Richmond X-Celler SRD 137X SRD 90F