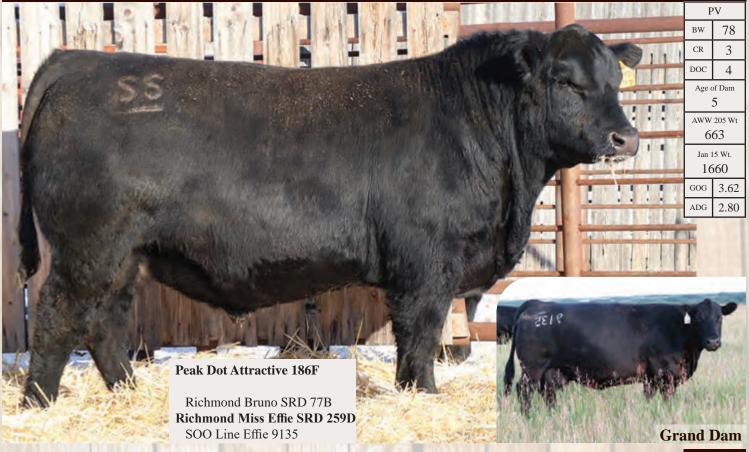

--------------------------------|
|    | ire Wt            |                                                    |
|    | <sup>205</sup> Wt | Red Pie The Cowboy Kind 3                          |
|    | rogeny<br>6       | Red Cockburn Cowboy Kind 63 Red Cockburn Cora 140Y |
| _  | g BW<br>71        | Red Bar E-L Anthem 46A                             |
|    | ww 205<br>06      | Red Richmond Emily SRD 94E<br>Red Piro Melte 344A  |



Page 47

## **Richmond Attractive SRD 238J**







#### **Peak Dot Attractive 186F**

Richmond Defiance SRD 246D **Richmond Fate SRD 152F** Richmond Defy Fate SRD 2D



Page 48





May 27/2021 2234923

### **Richmond Attractive SRD 280J**





Apr 20/2021 2234871

## Richmond Attractive SRD 108J





May 2/2021 2234907

**Richmond Attractive SRD 219J** 

64



April 16/2021 2234857 **Richmond King SRD 84J** 



### 80 CR 2 DOC 2 Age of Dam 2 AWW 205 Wt 635 Jan 15 Wt. 1460

GOG

ADG

3.36 2.50

**Richmond Attractive** Apr 12/21 SRD 58J 2234851 Peak Dot Attractive 186F Young Dale Believe 46B Richmond BlownAway SRD 96G Richmond BlownAway SRD 82B **Grand Dam** 

BW 80 CR 3 DOC 2 Age of Dam AWW 205 Wt 631

Jan 15 Wt. 1460 3.02 2.62 ADG

#### **Richmond Attractive**

Apr 14/21 SRD 72J 2234854

Peak Dot Attractive 186F

HF Electric Avenue 196D **Richmond Vixon SRD 184F** Allandale Vixon 14C



CR

DOC

89

#### **Richmond Attractive**

May 3/21 SRD 230J 2234909

Peak Dot Attractive 186F

2 Young Dale Believe 46B **Richmond Darling Lass SRD 71D** 2





Page 53



PV 75 CR

3 DOC 3

Age of Dam 6

AWW 205 Wt 567

Jan 15 Wt. 1600

GOG 3.02 ADG 2.74

###