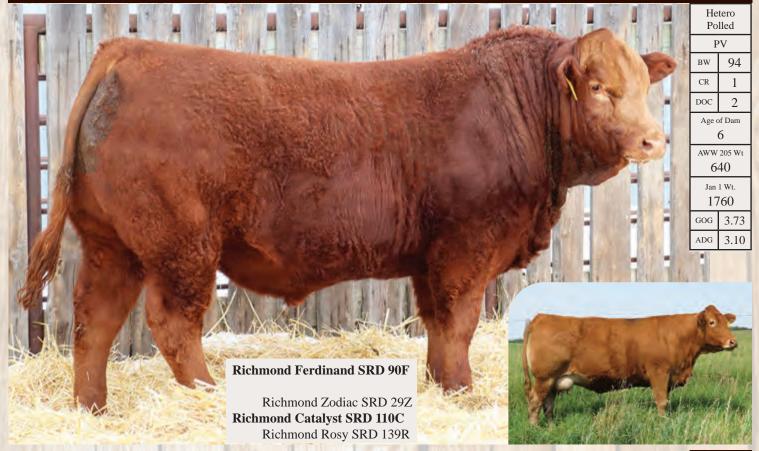

## **Richmond Ferdinand**

Apr 14/2018 95% CPM4096025

Homo Polled BW80 TM 40 Mature Wt 2400 AWW 205 Wt 637 # of Progeny 36 Avg BW 89

> Avg AWW 205 669

**Richmond Grand Duke SRD 8D** Richmond Zeta-Jones SRD 10Z

Richmond SIR J.R SRD 128S **Richmond Whimsical SRD 204W** CL Pennie