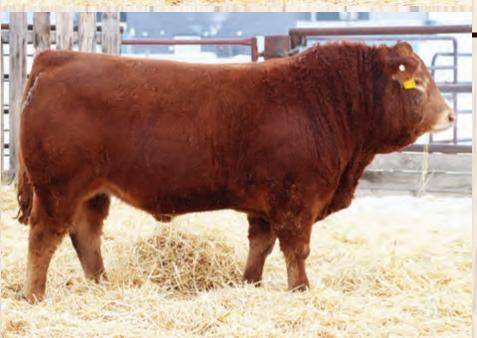

### **Richmond Firebird**

May 3/2018 93% CPM4096154

| Polled             |    |  |  |
|--------------------|----|--|--|
| BW                 | 77 |  |  |
| TM                 | 40 |  |  |
| Mature Wt 2500     |    |  |  |
| AWW 205 Wt 672     |    |  |  |
| # of Progeny       |    |  |  |
| Avg BW<br>85       |    |  |  |
| Avg AWW 205<br>639 |    |  |  |

WULFS Yellowjacket K687Y Richmond Aquamarine SRD 148A Richmond SRD 97U

Richmond Wyatt SRD 48W

Richmond Xoctic SRD 6X

Richmond X-Celler SRD 137X SRD 90F