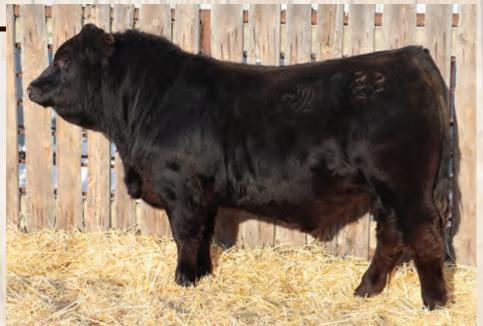

### **Richmond Fantom**

95% CPM4096031 Apr 15/2018

| Homo<br>Polled     |    |  |
|--------------------|----|--|
| BW                 | 85 |  |
| TM                 | 41 |  |
| Mature Wt 2400     |    |  |
| AWW 205 Wt 673     |    |  |
| # of Progeny<br>88 |    |  |
| Avg BW<br>88       |    |  |
| Avg AWW 205        |    |  |

646

Richmond Zodiac SRD 29Z Richmond Crusader SRD 53C Richmond Zandy SRD 49D

Richmond Blackout SRD 10B **Richmond Blush SRD 93D** Richmond Blush SRD 178B

**SRD 102F** 

Richmond Zodiac SRD 29Z **SRD 222F** 