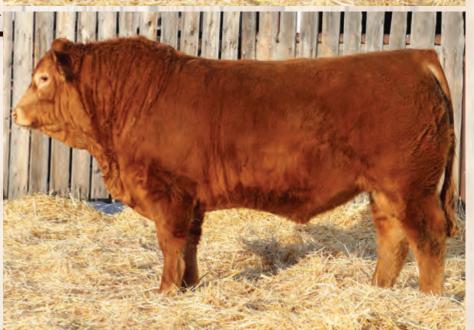

### **Richmond Firebird**

May 3/2018 93% CPM4096154

| Polled             |    |  |  |
|--------------------|----|--|--|
| BW                 | 77 |  |  |
| TM                 | 40 |  |  |
| Mature Wt 2500     |    |  |  |
| AWW 205 Wt 672     |    |  |  |
| # of Progeny       |    |  |  |
| Avg BW<br>85       |    |  |  |
| Avg AWW 205<br>639 |    |  |  |

WULFS Yellowjacket K687Y Richmond Aquamarine SRD 148A Richmond SRD 97U

Richmond Wyatt SRD 48W

Richmond Xoctic SRD 6X

Richmond X-Celler SRD 137X SRD 90F