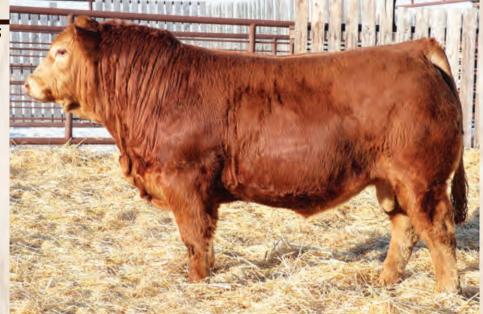

### **Richmond General**

Feb 19/2019 93% CPM4099201

| Polled         |    |  |
|----------------|----|--|
| BW             | 96 |  |
| TM             | 38 |  |
| Mature Wt 2400 |    |  |
| AWW 205 Wt 852 |    |  |
| # of Progeny   |    |  |
| Avg BW<br>86   |    |  |
| Avg AWW 205    |    |  |

634

Homo

RS

Richmond Zodiac SRD 29Z **Richmond Crusader SRD 53C** Richmond Zandy SRD 49Z

Ivy's Marksman HTZ 10Z Richmond Baccardi Girl SRD 45B

Richmond Tina SRD 93T