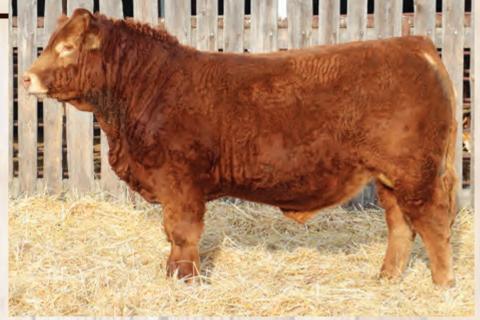

### **Richmond Fantom**

95% CPM4096031 Apr 15/2018

| Homo<br>Polled     |    |  |
|--------------------|----|--|
| BW                 | 85 |  |
| TM                 | 41 |  |
| Mature Wt 2400     |    |  |
| AWW 205 Wt 673     |    |  |
| # of Progeny<br>88 |    |  |
| Avg BW<br>88       |    |  |
| Avg AWW 205        |    |  |

646

Richmond Zodiac SRD 29Z Richmond Crusader SRD 53C Richmond Zandy SRD 49D

Richmond Blackout SRD 10B **Richmond Blush SRD 93D** Richmond Blush SRD 178B

**SRD 102F** 

Richmond Zodiac SRD 29Z **SRD 222F** 