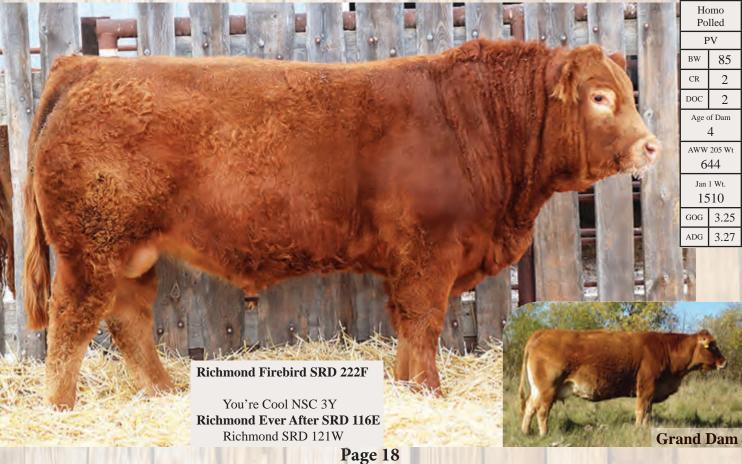

EPD's are available upon request. They can be found on each respective breed association website.

| Homozygous or Hetero Polled            |                             |  |  |
|----------------------------------------|-----------------------------|--|--|
| PV-Parent Varified or SV-Sire Varified |                             |  |  |
| BW                                     | Birth Weight                |  |  |
| CR                                     | Calving Rating              |  |  |
| DOC                                    | Docility Rating             |  |  |
| Age of Dam at the time of calving      |                             |  |  |
| Adjusted Weaning Weight @ 205 days old |                             |  |  |
| Jan 1 Weight                           |                             |  |  |
| GOG                                    | Gain on Grass over 134 days |  |  |
| ADG Average Daily Gain in pen 84 days  |                             |  |  |

646

Richmond Zodiac SRD 29Z Richmond Crusader SRD 53C Richmond Zandy SRD 49D

Richmond Blackout SRD 10B **Richmond Blush SRD 93D** Richmond Blush SRD 178B

**SRD 102F** 

Richmond Zodiac SRD 29Z **SRD 222F** 