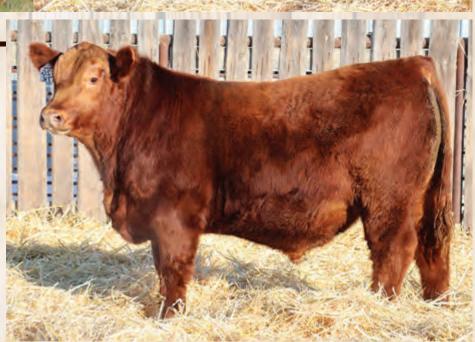

## **Richmond Ferdinand**

Apr 14/2018 95% CPM4096025

Homo Polled BW80 TM 40 Mature Wt 2400 AWW 205 Wt 637 # of Progeny 36 Avg BW 89

> Avg AWW 205 669

**Richmond Grand Duke SRD 8D** Richmond Zeta-Jones SRD 10Z

Richmond SIR J.R SRD 128S **Richmond Whimsical SRD 204W** CL Pennie