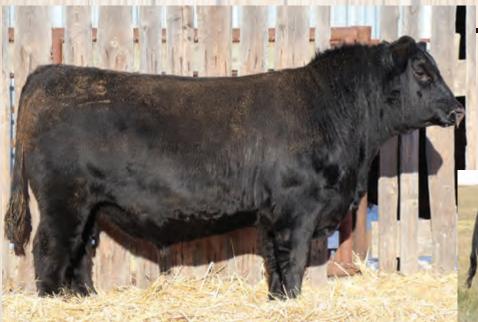

### **Richmond Firebird**

May 3/2018 93% CPM4096154

| Polled             |    |  |  |
|--------------------|----|--|--|
| BW                 | 77 |  |  |
| TM                 | 40 |  |  |
| Mature Wt 2500     |    |  |  |
| AWW 205 Wt 672     |    |  |  |
| # of Progeny       |    |  |  |
| Avg BW<br>85       |    |  |  |
| Avg AWW 205<br>639 |    |  |  |