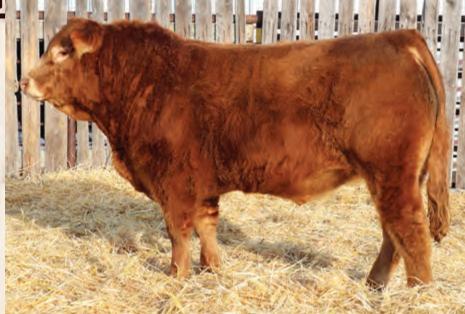

### **Richmond Fantom**

95% CPM4096031 Apr 15/2018

| Homo<br>Polled     |    |  |
|--------------------|----|--|
| BW                 | 85 |  |
| TM                 | 41 |  |
| Mature Wt 2400     |    |  |
| AWW 205 Wt 673     |    |  |
| # of Progeny<br>88 |    |  |
| Avg BW<br>88       |    |  |
| Avg AWW 205        |    |  |

646

Richmond Zodiac SRD 29Z Richmond Crusader SRD 53C Richmond Zandy SRD 49D

Richmond Blackout SRD 10B **Richmond Blush SRD 93D** Richmond Blush SRD 178B

**SRD 102F** 

Richmond Zodiac SRD 29Z **SRD 222F** 