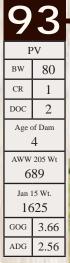

EPD's are available upon request. They can be found on each respective breed association website.

| Homozygous or Hetero Polled            |                             |  |  |
|----------------------------------------|-----------------------------|--|--|
| PV-Parent Varified or SV-Sire Varified |                             |  |  |
| BW                                     | Birth Weight                |  |  |
| CR                                     | Calving Rating              |  |  |
| DOC                                    | Docility Rating             |  |  |
| Age of Dam at the time of calving      |                             |  |  |
| Adjusted Weaning Weight @ 205 days old |                             |  |  |
| Jan 1 Weight                           |                             |  |  |
| GOG                                    | Gain on Grass over 134 days |  |  |
| ADG Average Daily Gain in pen 84 days  |                             |  |  |