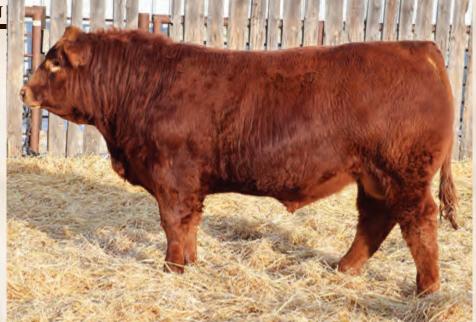

### **Richmond Firebird**

May 3/2018 93% CPM4096154

| Polled             |    |  |  |
|--------------------|----|--|--|
| BW                 | 77 |  |  |
| TM                 | 40 |  |  |
| Mature Wt 2500     |    |  |  |
| AWW 205 Wt 672     |    |  |  |
| # of Progeny       |    |  |  |
| Avg BW<br>85       |    |  |  |
| Avg AWW 205<br>639 |    |  |  |

WULFS Yellowjacket K687Y Richmond Aquamarine SRD 148A Richmond SRD 97U

Richmond Wyatt SRD 48W

Richmond Xoctic SRD 6X

Richmond X-Celler SRD 137X SRD 90F