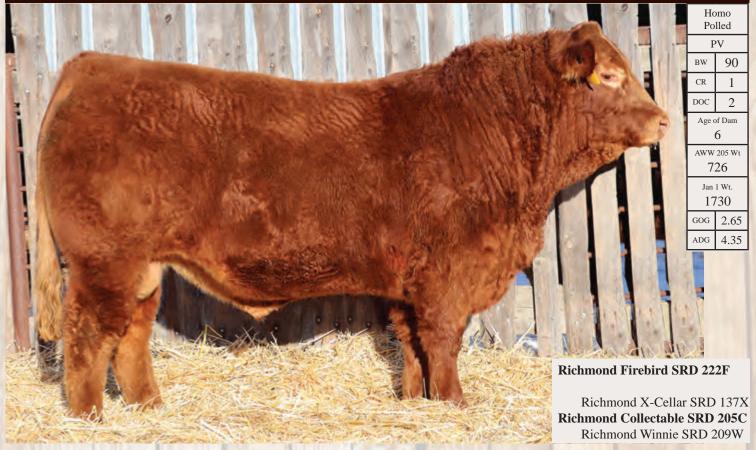

EPD's are available upon request. They can be found on each respective breed association website.

| Homozygous or Hetero Polled            |                             |  |  |
|----------------------------------------|-----------------------------|--|--|
| PV-Parent Varified or SV-Sire Varified |                             |  |  |
| BW                                     | Birth Weight                |  |  |
| CR                                     | Calving Rating              |  |  |
| DOC                                    | Docility Rating             |  |  |
| Age of Dam at the time of calving      |                             |  |  |
| Adjusted Weaning Weight @ 205 days old |                             |  |  |
| Jan 1 Weight                           |                             |  |  |
| GOG                                    | Gain on Grass over 134 days |  |  |
| ADG Average Daily Gain in pen 84 days  |                             |  |  |