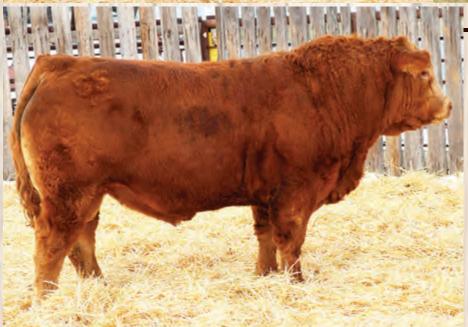

### **Richmond General**

Feb 19/2019 93% CPM4099201

| Polled         |    |  |
|----------------|----|--|
| BW             | 96 |  |
| TM             | 38 |  |
| Mature Wt 2400 |    |  |
| AWW 205 Wt 852 |    |  |
| # of Progeny   |    |  |
| Avg BW<br>86   |    |  |
| Avg AWW 205    |    |  |

634

Homo

RS

Richmond Zodiac SRD 29Z **Richmond Crusader SRD 53C** Richmond Zandy SRD 49Z

Ivy's Marksman HTZ 10Z Richmond Baccardi Girl SRD 45B

Richmond Tina SRD 93T