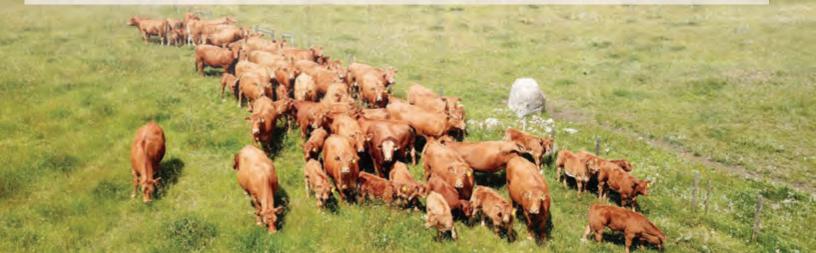

### STOCKMENS INSURANCE

Larry Toner
Phone (306)932-4866
Cell (306)834-7652
Email: larrytoner@xplornet.com

We are very proud of this offering. The purebred cattle here at Richmond Ranch are raised ranch style and calved out the way you calve, so the cattle will excel in ranch conditions. The do it themselves ranch cows stay out on native grass until late fall when the calves are weaned off. The calves are wintered in a 20-acre pen on a combination of quality forages ensiled to get them through the winter and back on Grass. This program is designed to develop cattle for longevity and success in any program. We have always selected cattle that thrive on grass, selecting powerful herd sires that stick to the basics of beef, thick and naturally fleshing. This past May 27th we took a weight on our sale bulls just before we sent them to grass. We brought them back home on Oct 8th for a weight off pasture. They went back to the pasture but were supplemented as grass was becoming dormant.