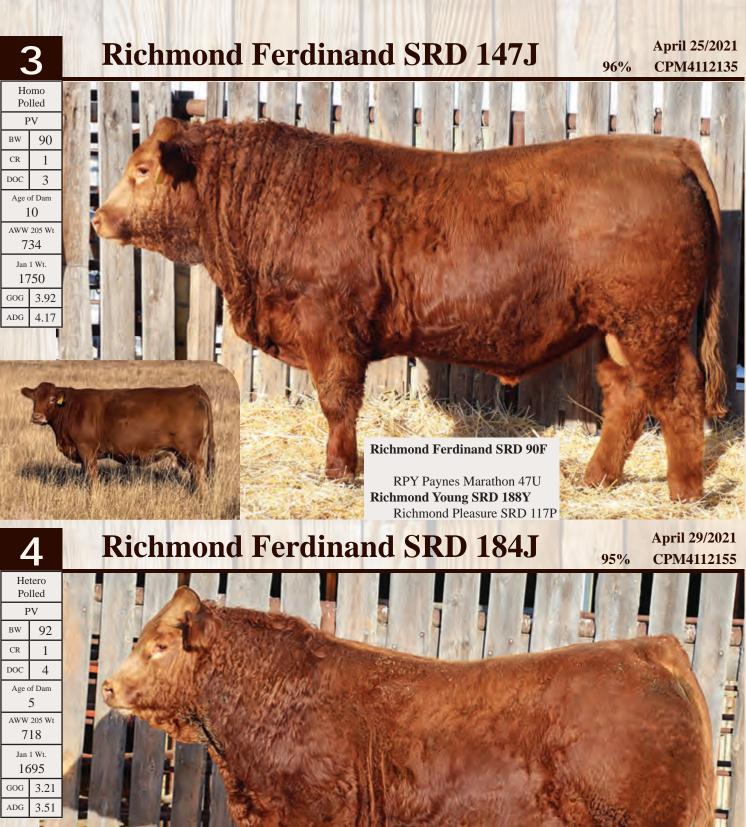

EPD's are available upon request. They can be found on each respective breed association website.

| Homozygous or Hetero Polled            |                             |  |  |
|----------------------------------------|-----------------------------|--|--|
| PV-Parent Varified or SV-Sire Varified |                             |  |  |
| BW                                     | Birth Weight                |  |  |
| CR                                     | Calving Rating              |  |  |
| DOC                                    | Docility Rating             |  |  |
| Age of Dam at the time of calving      |                             |  |  |
| Adjusted Weaning Weight @ 205 days old |                             |  |  |
| Jan 1 Weight                           |                             |  |  |
| GOG                                    | Gain on Grass over 134 days |  |  |
| ADG Average Daily Gain in pen 84 days  |                             |  |  |