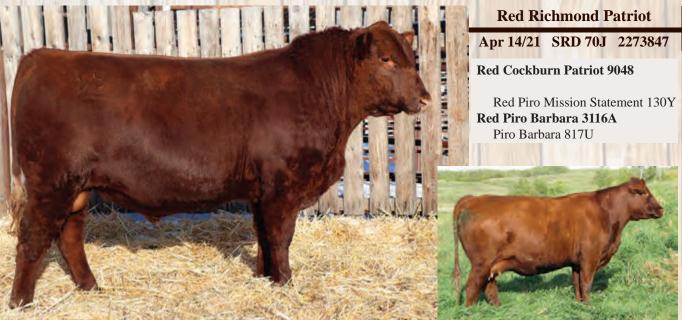

EPD's are available upon request. They can be found on each respective breed association website.

| Homozygous or Hetero Polled            |                             |  |  |
|----------------------------------------|-----------------------------|--|--|
| PV-Parent Varified or SV-Sire Varified |                             |  |  |
| BW                                     | Birth Weight                |  |  |
| CR                                     | Calving Rating              |  |  |
| DOC                                    | Docility Rating             |  |  |
| Age of Dam at the time of calving      |                             |  |  |
| Adjusted Weaning Weight @ 205 days old |                             |  |  |
| Jan 1 Weight                           |                             |  |  |
| GOG                                    | Gain on Grass over 134 days |  |  |
| ADG Average Daily Gain in pen 84 days  |                             |  |  |