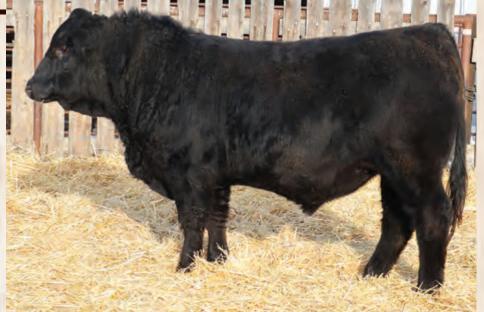

### **Richmond Fantom**

95% CPM4096031 Apr 15/2018

| Homo<br>Polled     |    |  |
|--------------------|----|--|
| BW                 | 85 |  |
| TM                 | 41 |  |
| Mature Wt 2400     |    |  |
| AWW 205 Wt 673     |    |  |
| # of Progeny<br>88 |    |  |
| Avg BW<br>88       |    |  |
| Avg AWW 205        |    |  |

646

Richmond Zodiac SRD 29Z Richmond Crusader SRD 53C Richmond Zandy SRD 49D

Richmond Blackout SRD 10B **Richmond Blush SRD 93D** Richmond Blush SRD 178B

**SRD 102F** 

Richmond Zodiac SRD 29Z **SRD 222F** 