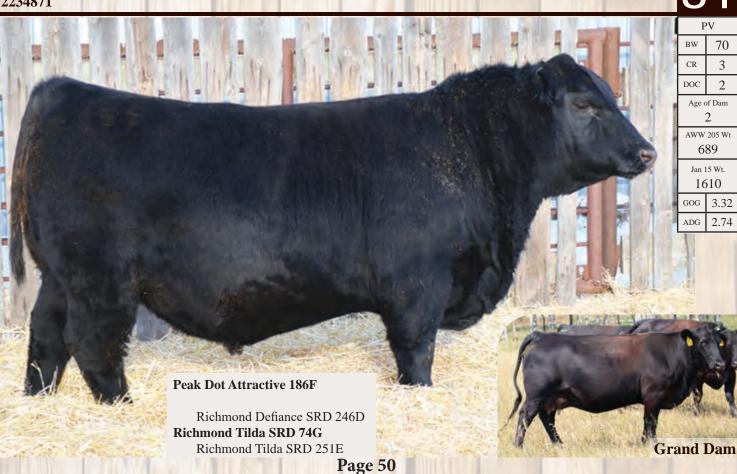

EPD's are available upon request. They can be found on each respective breed association website.

| Homozygous or Hetero Polled            |                             |  |  |
|----------------------------------------|-----------------------------|--|--|
| PV-Parent Varified or SV-Sire Varified |                             |  |  |
| BW                                     | Birth Weight                |  |  |
| CR                                     | Calving Rating              |  |  |
| DOC                                    | Docility Rating             |  |  |
| Age of Dam at the time of calving      |                             |  |  |
| Adjusted Weaning Weight @ 205 days old |                             |  |  |
| Jan 1 Weight                           |                             |  |  |
| GOG                                    | Gain on Grass over 134 days |  |  |
| ADG Average Daily Gain in pen 84 days  |                             |  |  |