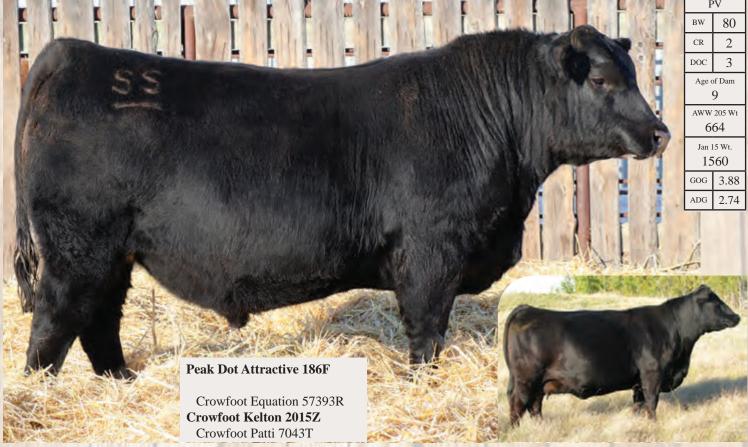

EPD's are available upon request. They can be found on each respective breed association website.

| Homozygous or Hetero Polled            |                             |  |  |
|----------------------------------------|-----------------------------|--|--|
| PV-Parent Varified or SV-Sire Varified |                             |  |  |
| BW                                     | Birth Weight                |  |  |
| CR                                     | Calving Rating              |  |  |
| DOC                                    | Docility Rating             |  |  |
| Age of Dam at the time of calving      |                             |  |  |
| Adjusted Weaning Weight @ 205 days old |                             |  |  |
| Jan 1 Weight                           |                             |  |  |
| GOG                                    | Gain on Grass over 134 days |  |  |
| ADG Average Daily Gain in pen 84 days  |                             |  |  |