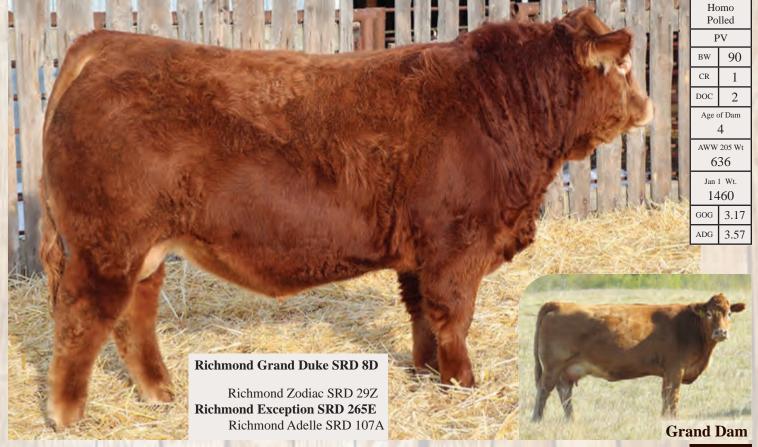

|
| CR             | 1    |  |
| DOC            | 5    |  |
| Age of Dam     |      |  |
| 4              |      |  |
| AWW 205 Wt     |      |  |
| 712            |      |  |
| Jan 1 Wt.      |      |  |
| 1620           |      |  |
| GOG            | 3.28 |  |
| ADG            | 3.10 |  |





**Richmond Reckoning SRD 201J** 

Richmond Grand Duke SRD 8D **Richmond Fabulous SRD 39F** Richmond Camera Shy SRD 7C

Scurred SV 85 CR DOC 2 Age of Dam AWW 205 Wt 738 Jan 1 Wt. 1650 GOG 2.43 3.87

# Richmond Reckoning SRD 165J **April 27/2021** 48% CPM4112144 Polled 90 CR DOC 2 Age of Dam AWW 205 Wt 722 Red Six Mile Reckoning 178E Jan 1 Wt. 1770 You're Cool NSC 3Y 3.32 GOG Richmond SRD 112E 3.51 Richmond Uptown SRD 97U **Grand Dam**

May 28/2021 CPM4112210 93%

## **Richmond Duke SRD 282J**

36



May 18/2021 CPM4112200 93%

## Richmond Duke SRD 268J

Homo
Polled

PV

BW 92

CR 1

DOC 3

Age of Dam
3

AWW 205 Wt
697

Jan 1 Wt.
1590

GOG 3.02

ADG 3.39

**Grand Dam** 

Richmond Grand Duke SRD 8D

Richmond Zodiac SRD 29Z

Richmond FancyMover SRD 171F

Richmond Adelle SRD 107A

Homo Polled ΡV 94 BW CR 1 DOC 2 Age of Dam 4 AWW 205 Wt 622 Jan 1 Wt. 1530

**Richmond Duke SRD 252J** 

May 10/21 95% CPM4112190

Richmond Grand Duke SRD 8D

Richmond Zodiac SRD 29Z **Richmond Elroy SRD 207E** Richmond SRD 65U



Hetero Polled

PV

BW

CR

DOC

ADG

90

1

4 Age of Dam 3 AWW 205 Wt 728 Jan 1 Wt. 1530 GOG

2.99 3.93

3.51

3.57

GOG

**Richmond Duke SRD 277J** 

May 23/21 94% CPM4112206

Richmond Grand Duke SRD 8D

Richmond Zodiac SRD 29Z **Richmond Fancy SRD 81F** Richmond Zandy SRD 151Z



2