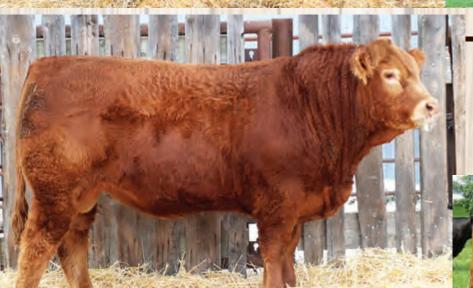

### **Richmond Fantom**

95% CPM4096031 Apr 15/2018

| Homo<br>Polled     |    |  |
|--------------------|----|--|
| BW                 | 85 |  |
| TM                 | 41 |  |
| Mature Wt 2400     |    |  |
| AWW 205 Wt 673     |    |  |
| # of Progeny<br>88 |    |  |
| Avg BW<br>88       |    |  |
| Avg AWW 205        |    |  |

646

Richmond Zodiac SRD 29Z Richmond Crusader SRD 53C Richmond Zandy SRD 49D

Richmond Blackout SRD 10B **Richmond Blush SRD 93D** Richmond Blush SRD 178B

**SRD 102F** 

Richmond Zodiac SRD 29Z **SRD 222F** 