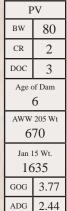

EPD's are available upon request. They can be found on each respective breed association website.

| Homozygous or Hetero Polled            |                             |  |  |
|----------------------------------------|-----------------------------|--|--|
| PV-Parent Varified or SV-Sire Varified |                             |  |  |
| BW                                     | Birth Weight                |  |  |
| CR                                     | Calving Rating              |  |  |
| DOC                                    | Docility Rating             |  |  |
| Age of Dam at the time of calving      |                             |  |  |
| Adjusted Weaning Weight @ 205 days old |                             |  |  |
| Jan 1 Weight                           |                             |  |  |
| GOG                                    | Gain on Grass over 134 days |  |  |
| ADG Average Daily Gain in pen 84 days  |                             |  |  |