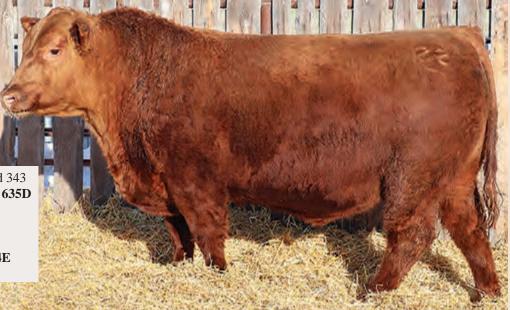

### **Richmond Firebird**

May 3/2018 93% CPM4096154

| Polled             |    |  |  |
|--------------------|----|--|--|
| BW                 | 77 |  |  |
| TM                 | 40 |  |  |
| Mature Wt 2500     |    |  |  |
| AWW 205 Wt 672     |    |  |  |
| # of Progeny       |    |  |  |
| Avg BW<br>85       |    |  |  |
| Avg AWW 205<br>639 |    |  |  |

WULFS Yellowjacket K687Y Richmond Aquamarine SRD 148A Richmond SRD 97U

Richmond Wyatt SRD 48W

Richmond Xoctic SRD 6X

Richmond X-Celler SRD 137X SRD 90F