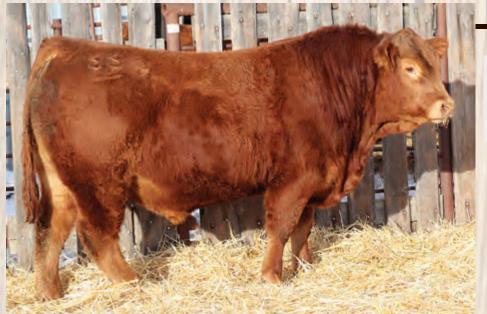

## **Richmond Ferdinand**

Apr 14/2018 95% CPM4096025

Homo Polled BW80 TM 40 Mature Wt 2400 AWW 205 Wt 637 # of Progeny 36 Avg BW 89

> Avg AWW 205 669

**Richmond Grand Duke SRD 8D** Richmond Zeta-Jones SRD 10Z

Richmond SIR J.R SRD 128S **Richmond Whimsical SRD 204W** CL Pennie