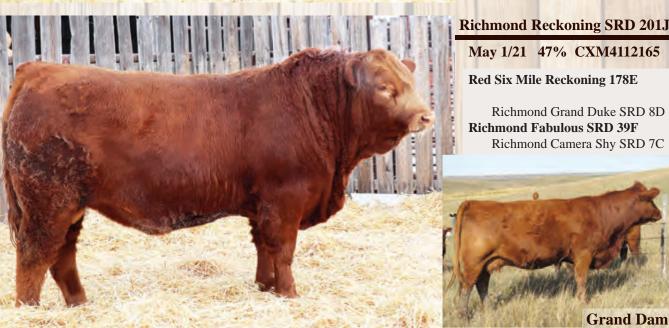

|  |
| ı | 2          |      |  |
| i | AWW 205 Wt |      |  |
| ı | 652        |      |  |
| ı | Jan 1 Wt.  |      |  |
| ı | 1440       |      |  |
|   | GOG        | 2.80 |  |
| ۱ | ADG        | 3.51 |  |

Homo



#### **Richmond Reckoning SRD 232J**

May 4/21 48% CXM4112170

Red Six Mile Reckoning 178E

Richmond Chief SRD 189C Richmond Evenlymade SRD 175E Richmond Companion SRD 141C

| Homo<br>Polled |      |  |
|----------------|------|--|
| SV             |      |  |
| BW             | 88   |  |
| CR             | 1    |  |
| DOC            | 5    |  |
| Age of Dam     |      |  |
| 4              |      |  |
| AWW 205 Wt     |      |  |
| 712            |      |  |
| Jan 1 Wt.      |      |  |
| 1620           |      |  |
| GOG            | 3.28 |  |
| ADG            | 3.10 |  |





**Richmond Reckoning SRD 201J** 

Richmond Grand Duke SRD 8D **Richmond Fabulous SRD 39F** Richmond Camera Shy SRD 7C

Scurred SV 85 CR DOC 2 Age of Dam AWW 205 Wt 738 Jan 1 Wt. 1650 GOG 2.43 3.87

# Richmond Reckoning SRD 165J **April 27/2021** 48% CPM4112144 Polled 90 CR DOC 2 Age of Dam AWW 205 Wt 722 Red Six Mile Reckoning 178E Jan 1 Wt. 1770 You're Cool NSC 3Y 3.32 GOG Richmond SRD 112E 3.51 Richmond Uptown SRD 97U **Grand Dam**

May 28/2021 CPM4112210 93%

## **Richmond Duke SRD 282J**

36



May 18/2021 CPM4112200 93%

## Richmond Duke SRD 268J

Homo
Polled

PV

BW 92

CR 1

DOC 3

Age of Dam
3

AWW 205 Wt
697

Jan 1 Wt.
1590

GOG 3.02

ADG 3.39

**Grand Dam** 

Richmond Grand Duke SRD 8D

Richmond Zodiac SRD 29Z

Richmond FancyMover SRD 171F

Richmond Adelle SRD 107A

Homo Polled