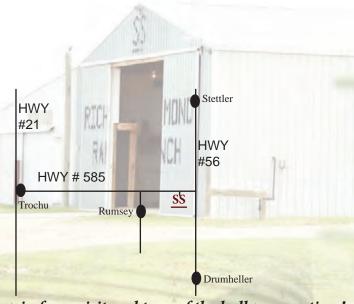

#### Thursday February 16th

1:00 pm Richmond Ranch Bull & Female Sale

**Sale Location:** The sale will be held at the Ranch, 5 miles East of Rumsey, AB. In the new shop south of the pens.

**Directions from Stettler**: go South on HWY 56 about 60kms. Turn West onto HWY 585, go 1 mile and the farm is on the South side of the road on RgRd 202.

**Directions from Trochu:** go East on HWY 585 about 40kms. The farm is on the South side of the HWY on RgRd 202.

**Directions from Drumheller:** go North on HWY 56 about 60kms. Turn West onto HWY 585, go 1 mile and the farm is on the South side of the road on RgRd 202.