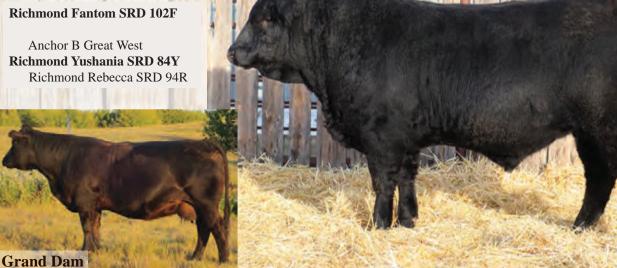

### **Richmond Fantom**

95% CPM4096031 Apr 15/2018

| Homo<br>Polled     |    |  |
|--------------------|----|--|
| BW                 | 85 |  |
| TM                 | 41 |  |
| Mature Wt 2400     |    |  |
| AWW 205 Wt 673     |    |  |
| # of Progeny<br>88 |    |  |
| Avg BW<br>88       |    |  |
| Avg AWW 205        |    |  |

646

Richmond Zodiac SRD 29Z Richmond Crusader SRD 53C Richmond Zandy SRD 49D

Richmond Blackout SRD 10B **Richmond Blush SRD 93D** Richmond Blush SRD 178B

**SRD 102F** 

Richmond Zodiac SRD 29Z **SRD 222F** 