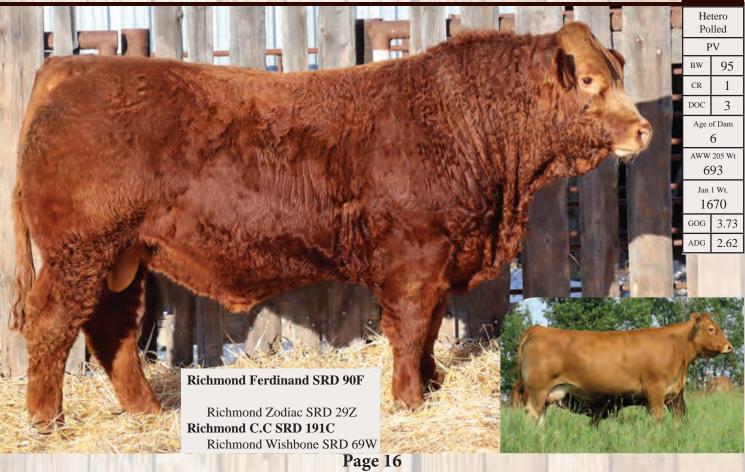

EPD's are available upon request. They can be found on each respective breed association website.

| Homozygous or Hetero Polled            |                             |  |  |
|----------------------------------------|-----------------------------|--|--|
| PV-Parent Varified or SV-Sire Varified |                             |  |  |
| BW                                     | Birth Weight                |  |  |
| CR                                     | Calving Rating              |  |  |
| DOC                                    | Docility Rating             |  |  |
| Age of Dam at the time of calving      |                             |  |  |
| Adjusted Weaning Weight @ 205 days old |                             |  |  |
| Jan 1 Weight                           |                             |  |  |
| GOG                                    | Gain on Grass over 134 days |  |  |
| ADG Average Daily Gain in pen 84 days  |                             |  |  |