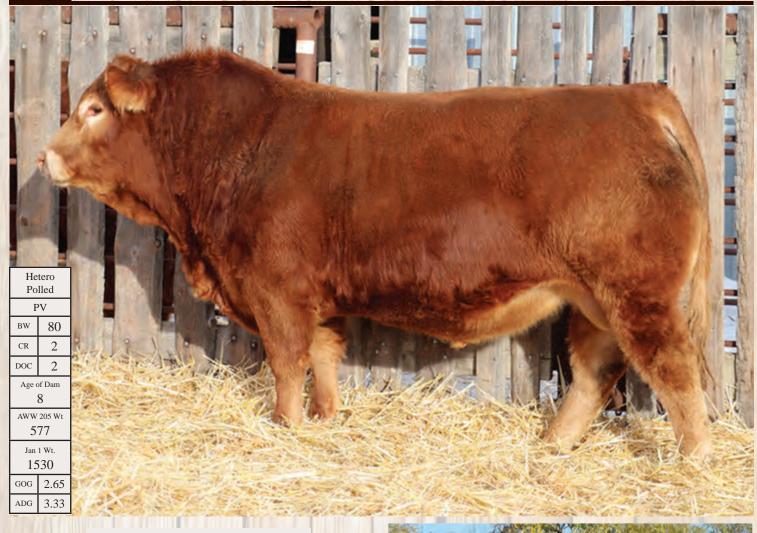

EPD's are available upon request. They can be found on each respective breed association website.

| Homozygous or Hetero Polled            |                             |  |  |
|----------------------------------------|-----------------------------|--|--|
| PV-Parent Varified or SV-Sire Varified |                             |  |  |
| BW                                     | Birth Weight                |  |  |
| CR                                     | Calving Rating              |  |  |
| DOC                                    | Docility Rating             |  |  |
| Age of Dam at the time of calving      |                             |  |  |
| Adjusted Weaning Weight @ 205 days old |                             |  |  |
| Jan 1 Weight                           |                             |  |  |
| GOG                                    | Gain on Grass over 134 days |  |  |
| ADG Average Daily Gain in pen 84 days  |                             |  |  |