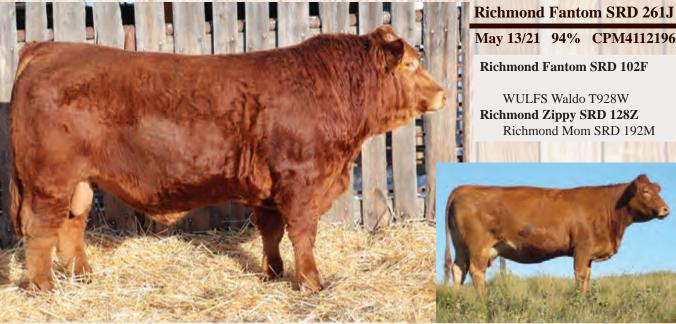

d Fantom SRD 171J**

Apr 28/21 98% CPM4112147

**Richmond Fantom SRD 102F** 

Gldn View Kruggerand
Richmond Yellow SRD 110Y
Richmond Credit SRD 27C

| 14         |      |  |  |
|------------|------|--|--|
| Polled     |      |  |  |
| N          | //A  |  |  |
| BW         | 95   |  |  |
| CR         | 1    |  |  |
| DOC        | 3    |  |  |
| Age of Dam |      |  |  |
| 10         |      |  |  |
| AWW 205 Wt |      |  |  |
| 561        |      |  |  |
| Jan 1 Wt.  |      |  |  |
| 1525       |      |  |  |
| GOG        | 3.36 |  |  |
| ADG        | 3.27 |  |  |
|            |      |  |  |





Page 22



#### RPY Paynes Redman 1G

Richmond Zodiac SRD 29Z **Richmond Aquamarine SRD 198D** Richmond Aquamarine SRD 148A

SS We used SRD 173J to breed our Richmond Ranch heifers.







Page 23



Scurred PV 85 CR 1 DOC 2 Age of Dam AWW 205 Wt 729 Jan 1 Wt. 1650 GOG 3.28 ADG 2.74



#### **Richmond Fantom SRD 67J**

Apr 13/21 96% CPM4112089

**Richmond Fantom SRD 102F** 

WULFS Waldo T928W

Richmond Young Love SRD 109Y

Richmond Sherea SRD 108S

Scurred PV BW 100 1 DOC 3 Age of Dam 10 AWW 205 Wt 710 Jan 1 Wt. 1710 GOG 3.21 ADG 3.69



#### **Richmond Fantom SRD 194J**

Apr 30/21 72% CXM411216

**Richmond Fantom SRD 102F** 

Riverside Net Worth 2Y
Richmond Amanda SRD 173A
Richmond SRD 133U

Homo Polled SV BW 100 CR DOC 4 Age of Dam 8 AWW 205 Wt 708 Jan 1 Wt. 1740 3.47 ADG 3.27





**Richmond Fantom SRD 180J** 

Polled PV 85

2 Age of Dam 3 AWW 205 Wt 595

> 1560 2.91

> > 3.93

GOG

CR

95% CPM4112152 **Richmond Fantom SRD 102F** Lakeroad Belvin Richmond Felena SRD 183F Richmond B