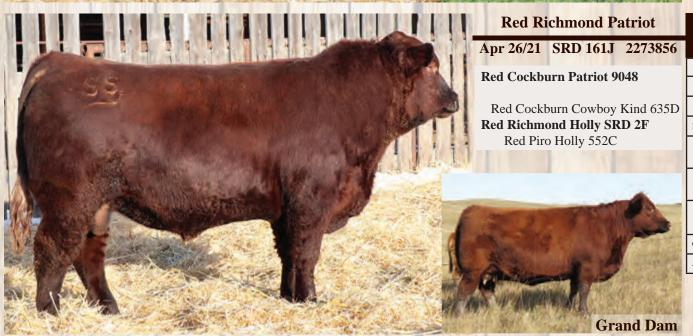

EPD's are available upon request. They can be found on each respective breed association website.

| Homozygous or Hetero Polled            |                             |  |  |
|----------------------------------------|-----------------------------|--|--|
| PV-Parent Varified or SV-Sire Varified |                             |  |  |
| BW                                     | Birth Weight                |  |  |
| CR                                     | Calving Rating              |  |  |
| DOC                                    | Docility Rating             |  |  |
| Age of Dam at the time of calving      |                             |  |  |
| Adjusted Weaning Weight @ 205 days old |                             |  |  |
| Jan 1 Weight                           |                             |  |  |
| GOG                                    | Gain on Grass over 134 days |  |  |
| ADG Average Daily Gain in pen 84 days  |                             |  |  |

### STOCKMENS INSURANCE

Larry Toner
Phone (306)932-4866
Cell (306)834-7652
Email: larrytoner@xplornet.com

We are very proud of this offering. The purebred cattle here at Richmond Ranch are raised ranch style and calved out the way you calve, so the cattle will excel in ranch conditions. The do it themselves ranch cows stay out on native grass until late fall when the calves are weaned off. The calves are wintered in a 20-acre pen on a combination of quality forages ensiled to get them through the winter and back on Grass. This program is designed to develop cattle for longevity and success in any program. We have always selected cattle that thrive on grass, selecting powerful herd sires that stick to the basics of beef, thick and naturally fleshing. This past May 27th we took a weight on our sale bulls just before we sent them to grass. We brought them back home on Oct 8th for a weight off pasture. They went back to the pasture but were supplemented as grass was becoming dormant.

The Bulls came back to the yard Nov 12th for the winter to get ready for the sale.

We calculated the Gain on Grass from the May 27th weight and the Oct 8th weight. Over the 134 days the whole pen averaged 3.29 lbs. per day – (The Cheapest gain we can get!)

We have entered this data on each sale lot under "GOG" Gain on Grass.

We also calculated their Average Daily Gain from Oct 8th to their Jan 1st weight.

Over the 84 days the whole pen averaged 3.46 lbs. /day