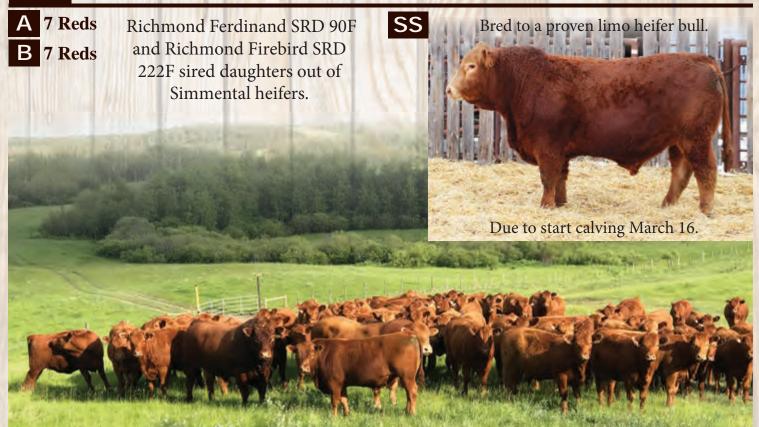

646

Richmond Zodiac SRD 29Z Richmond Crusader SRD 53C Richmond Zandy SRD 49D

Richmond Blackout SRD 10B **Richmond Blush SRD 93D** Richmond Blush SRD 178B

**SRD 102F** 

Richmond Zodiac SRD 29Z **SRD 222F** 

WULFS Yellowjacket K687Y Richmond Aquamarine SRD 148A Richmond SRD 97U

Richmond Wyatt SRD 48W

Richmond Xoctic SRD 6X

Richmond X-Celler SRD 137X SRD 90F