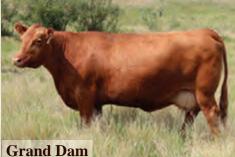

### **Richmond Fantom**

95% CPM4096031 Apr 15/2018

| Homo<br>Polled     |    |  |
|--------------------|----|--|
| BW                 | 85 |  |
| TM                 | 41 |  |
| Mature Wt 2400     |    |  |
| AWW 205 Wt 673     |    |  |
| # of Progeny<br>88 |    |  |
| Avg BW<br>88       |    |  |
| Avg AWW 205        |    |  |

646

Richmond Zodiac SRD 29Z Richmond Crusader SRD 53C Richmond Zandy SRD 49D

Richmond Blackout SRD 10B **Richmond Blush SRD 93D** Richmond Blush SRD 178B

**SRD 102F** 

Richmond Zodiac SRD 29Z **SRD 222F** 