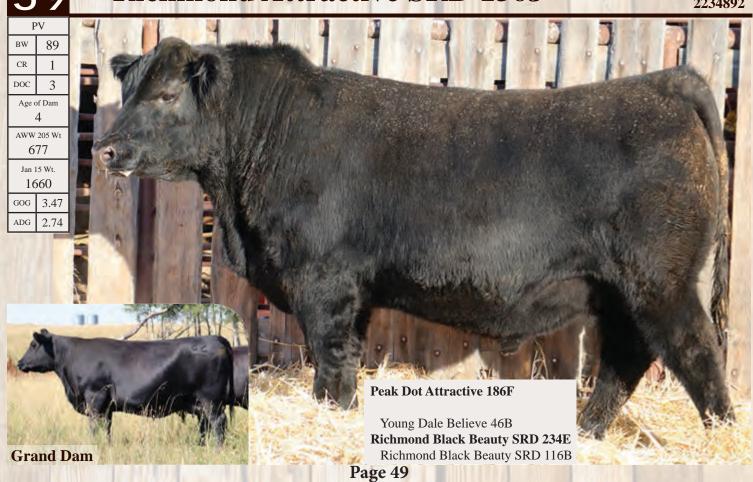

EPD's are available upon request. They can be found on each respective breed association website.

| Homozygous or Hetero Polled            |                             |  |  |
|----------------------------------------|-----------------------------|--|--|
| PV-Parent Varified or SV-Sire Varified |                             |  |  |
| BW                                     | Birth Weight                |  |  |
| CR                                     | Calving Rating              |  |  |
| DOC                                    | Docility Rating             |  |  |
| Age of Dam at the time of calving      |                             |  |  |
| Adjusted Weaning Weight @ 205 days old |                             |  |  |
| Jan 1 Weight                           |                             |  |  |
| GOG                                    | Gain on Grass over 134 days |  |  |
| ADG Average Daily Gain in pen 84 days  |                             |  |  |