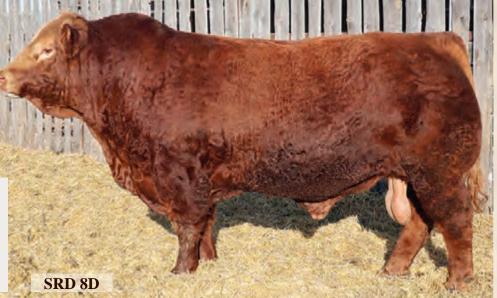

## **Richmond Ferdinand**

Apr 14/2018 95% CPM4096025

Homo Polled BW80 TM 40 Mature Wt 2400 AWW 205 Wt 637 # of Progeny 36 Avg BW 89

> Avg AWW 205 669

**Richmond Grand Duke SRD 8D** Richmond Zeta-Jones SRD 10Z