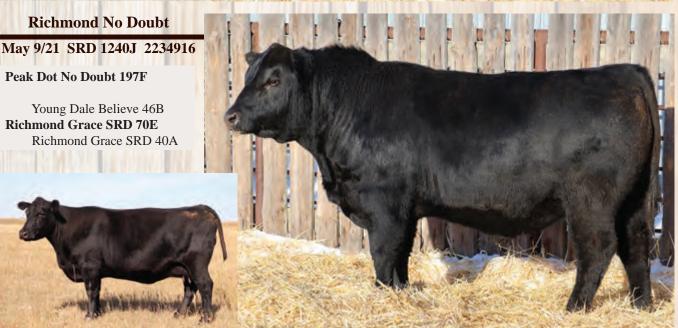

OC        | 3          |  |  |
| Age        | Age of Dam |  |  |
|            | 2          |  |  |
| AWW 205 Wt |            |  |  |
| 612        |            |  |  |
| Jan 15 Wt. |            |  |  |
| 1535       |            |  |  |
| GOG        | 3.81       |  |  |
| ADG        | 2.80       |  |  |
|            |            |  |  |



#### **Richmond No Doubt**

Apr 22/21 SRD 128J 2234888

Peak Dot No Doubt 197F

SAV Final Answer 0035
Richmond BitterSweet SRD 60B
Richmond Zelda SRD 63Z

| P               | V    |  |
|-----------------|------|--|
| BW              | 85   |  |
| CR              | 1    |  |
| DOC             | 3    |  |
| Age of Dam      |      |  |
| AWW 205 Wt 581  |      |  |
| Jan 15 Wt. 1580 |      |  |
| GOG             | 3.51 |  |

2.98

ADG













2.74

ADG







We will be offering our Breeding Protection Plan once again. Our goal is to help ensure your cows get bred and your investment is protected. We know that no matter how many precautions we take, bulls will be bulls, and injury or death is always a possibility. We still encourage that the best defense you can buy is a backup bull. One that you have selected, that stands ready in your yard. However, we understand this is not always an option for everyone and have designed our Breeding Protection Plan to better serve our valued customers.

With an additional 10% on the purchase price of your new bull \* \$500 minimum\* - The Breeding Protection Plan will give you 1 year protection against injury or death with either a replacement bull, a credit for a future bull sale, or a combination of