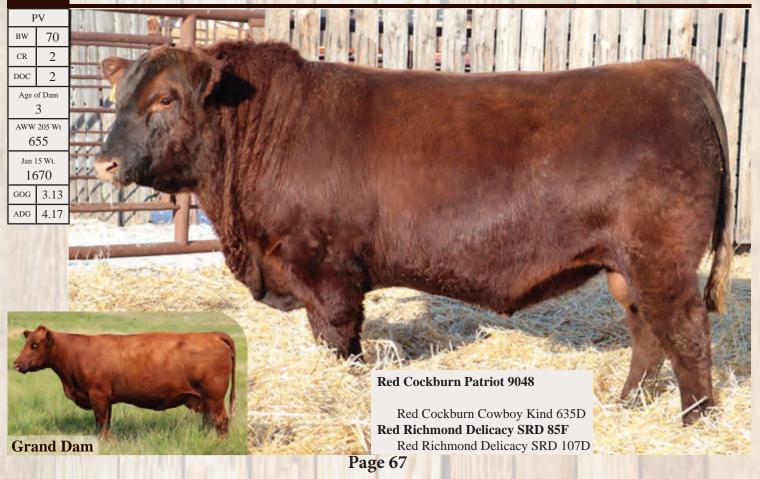

EPD's are available upon request. They can be found on each respective breed association website.

| Homozygous or Hetero Polled            |                             |  |  |
|----------------------------------------|-----------------------------|--|--|
| PV-Parent Varified or SV-Sire Varified |                             |  |  |
| BW                                     | Birth Weight                |  |  |
| CR                                     | Calving Rating              |  |  |
| DOC                                    | Docility Rating             |  |  |
| Age of Dam at the time of calving      |                             |  |  |
| Adjusted Weaning Weight @ 205 days old |                             |  |  |
| Jan 1 Weight                           |                             |  |  |
| GOG                                    | Gain on Grass over 134 days |  |  |
| ADG Average Daily Gain in pen 84 days  |                             |  |  |