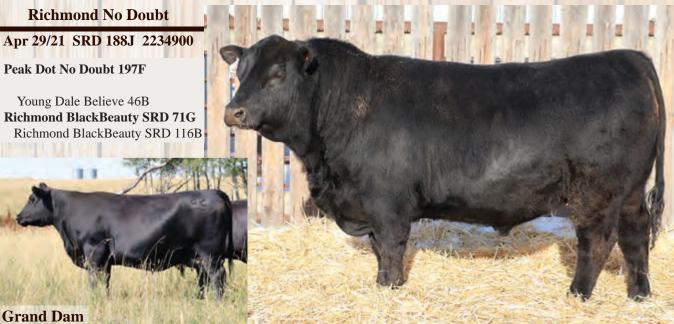

|  |  |
| DOC        | 3          |  |  |
| Age        | Age of Dam |  |  |
|            | 2          |  |  |
| AWW 205 Wt |            |  |  |
| 612        |            |  |  |
| Jan 15 Wt. |            |  |  |
| 1535       |            |  |  |
| GOG        | 3.81       |  |  |
| ADG        | 2.80       |  |  |
|            |            |  |  |



#### **Richmond No Doubt**

Apr 22/21 SRD 128J 2234888

Peak Dot No Doubt 197F

SAV Final Answer 0035
Richmond BitterSweet SRD 60B
Richmond Zelda SRD 63Z

| P               | V    |  |
|-----------------|------|--|
| BW              | 85   |  |
| CR              | 1    |  |
| DOC             | 3    |  |
| Age of Dam      |      |  |
| AWW 205 Wt 581  |      |  |
| Jan 15 Wt. 1580 |      |  |
| GOG             | 3.51 |  |

2.98

ADG













2.74

ADG







We will be offering our Breeding Protection Plan once again. Our goal is to help ensure your cows get bred and your investment is protected. We know that no matter how many precautions we take, bulls will be bulls, and injury or death is always a possibility. We still encourage that the best defense you can buy is a backup bull. One that you have selected, that stands ready in your yard. However, we understand this is not always an option for everyone and have designed our Breeding Protection Plan to better serve our valued customers.

With an additional 10% on the purchase price of your new bull \* \$500 minimum\* - The Breeding Protection Plan will give you 1 year protection against injury or death with either a replacement bull, a credit for a future bull sale, or a