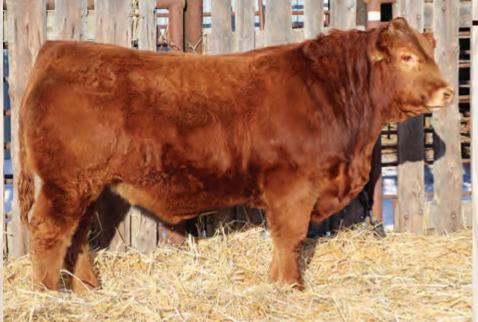

### **Richmond General**

Feb 19/2019 93% CPM4099201

| Polled         |    |  |
|----------------|----|--|
| BW             | 96 |  |
| TM             | 38 |  |
| Mature Wt 2400 |    |  |
| AWW 205 Wt 852 |    |  |
| # of Progeny   |    |  |
| Avg BW<br>86   |    |  |
| Avg AWW 205    |    |  |