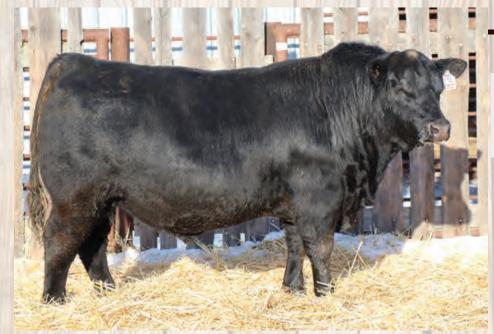

*Richmond Attractive**





60 CR 3 DOC 2

Age of Dam AWW 205 Wt 625

Jan 15 Wt. 1585 2.72 GOG

ADG

**Richmond Attractive** 

May 5/21 SRD 240J 2234915

Peak Dot Attractive 186F

HF Electric Avenue 196D Richmond Charisma SRD 177F Richmond Charisma SRD 145C



3.69

**Richmond Attractive** 

May 16/21 SRD 264J 2234919

**Peak Dot Attractive 186F** 

**Grand Dam** 

Young Dale Believe 46B **Richmond Blackbird SRD 82E** XO Crowfoot Blackbird 2401Z

 $_{\mathrm{BW}}$ 70 CR 3 DOC 2 Age of Dam 4 AWW 205 Wt 611 Jan 15 Wt. 1460

GOG 3.25

ADG 3.57 **Grand Dam** 

85 CR 1 DOC 3 Age of Dam

AWW 205 Wt 622 Jan 15 Wt. 1520

GOG 2.84 3.10 ADG

**Richmond Sam Crow** 

Apr 17/21 SRD 90J 2273843

Peak Dot No Doubt 197F

Crowfoot Equation 57393R **XO Crowfoot Blackbird 2401Z** Crowfoot Blackbird 8089U





#### **Richmond No Doubt**

Apr 17/21 SRD 93J 2234866

Peak Dot No Doubt 197F

Timber Trail Road Hammered Galten Lass 119C

Worthmore Lass 6A

|   | SV         |      |  |
|---|------------|------|--|
|   | BW         | 85   |  |
|   | CR         | 1    |  |
|   | DOC        | 4    |  |
| ĺ | Age of Dam |      |  |
|   | 6          |      |  |
|   | AWW 205 Wt |      |  |
|   | 718        |      |  |
|   | Jan 15 Wt. |      |  |
|   | 1660       |      |  |
|   | GOG        | 3.73 |  |
| ĺ | ADG        | 2.38 |  |



#### **Richmond No Doubt**

May 2/21 SRD 221J 2234908

Peak Dot No Doubt 197F

Young Dale Believe 46B **Ricgmond Lass SRD 198G** Galten Lass 119C

|            | U          |  |  |
|------------|------------|--|--|
| P          | V          |  |  |
| BW         | 80