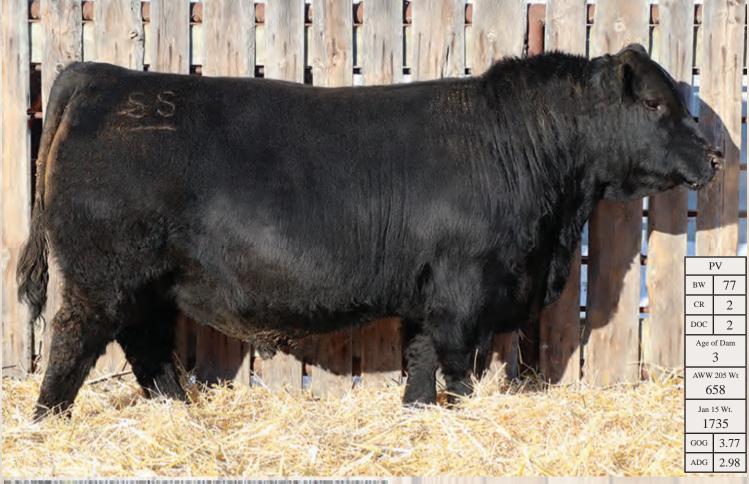

EPD's are available upon request. They can be found on each respective breed association website.

| Homozygous or Hetero Polled            |                             |  |  |
|----------------------------------------|-----------------------------|--|--|
| PV-Parent Varified or SV-Sire Varified |                             |  |  |
| BW                                     | Birth Weight                |  |  |
| CR                                     | Calving Rating              |  |  |
| DOC                                    | Docility Rating             |  |  |
| Age of Dam at the time of calving      |                             |  |  |
| Adjusted Weaning Weight @ 205 days old |                             |  |  |
| Jan 1 Weight                           |                             |  |  |
| GOG                                    | Gain on Grass over 134 days |  |  |
| ADG Average Daily Gain in pen 84 days  |                             |  |  |