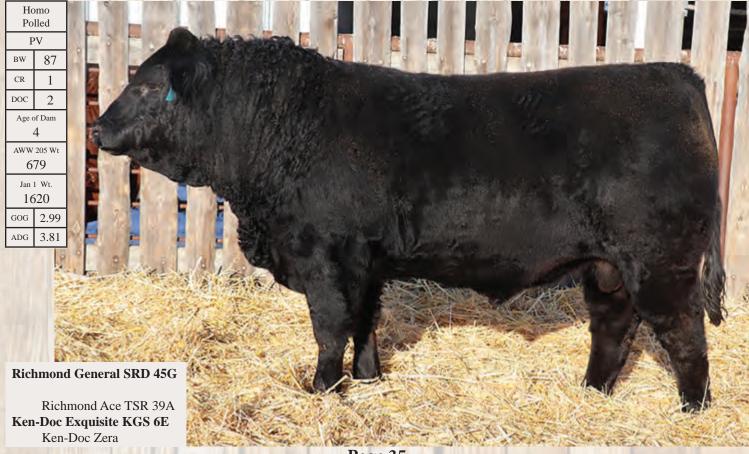

### **Richmond General**

Feb 19/2019 93% CPM4099201

| Polled         |    |  |
|----------------|----|--|
| BW             | 96 |  |
| TM             | 38 |  |
| Mature Wt 2400 |    |  |
| AWW 205 Wt 852 |    |  |
| # of Progeny   |    |  |
| Avg BW<br>86   |    |  |
| Avg AWW 205    |    |  |

634

Homo

RS

Richmond Zodiac SRD 29Z **Richmond Crusader SRD 53C** Richmond Zandy SRD 49Z

Ivy's Marksman HTZ 10Z Richmond Baccardi Girl SRD 45B

Richmond Tina SRD 93T