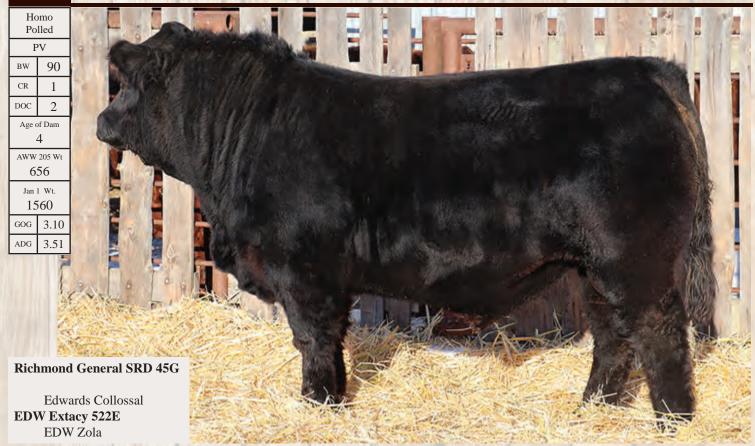

### **Richmond General**

Feb 19/2019 93% CPM4099201

| Polled         |    |  |
|----------------|----|--|
| BW             | 96 |  |
| TM             | 38 |  |
| Mature Wt 2400 |    |  |
| AWW 205 Wt 852 |    |  |
| # of Progeny   |    |  |
| Avg BW<br>86   |    |  |
| Avg AWW 205    |    |  |

634

Homo

RS

Richmond Zodiac SRD 29Z **Richmond Crusader SRD 53C** Richmond Zandy SRD 49Z

Ivy's Marksman HTZ 10Z Richmond Baccardi Girl SRD 45B

Richmond Tina SRD 93T