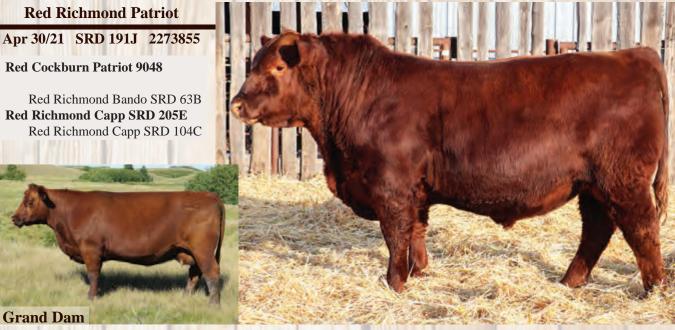

EPD's are available upon request. They can be found on each respective breed association website.

| Homozygous or Hetero Polled            |                             |  |  |
|----------------------------------------|-----------------------------|--|--|
| PV-Parent Varified or SV-Sire Varified |                             |  |  |
| BW                                     | Birth Weight                |  |  |
| CR                                     | Calving Rating              |  |  |
| DOC                                    | Docility Rating             |  |  |
| Age of Dam at the time of calving      |                             |  |  |
| Adjusted Weaning Weight @ 205 days old |                             |  |  |
| Jan 1 Weight                           |                             |  |  |
| GOG                                    | Gain on Grass over 134 days |  |  |
| ADG Average Daily Gain in pen 84 days  |                             |  |  |