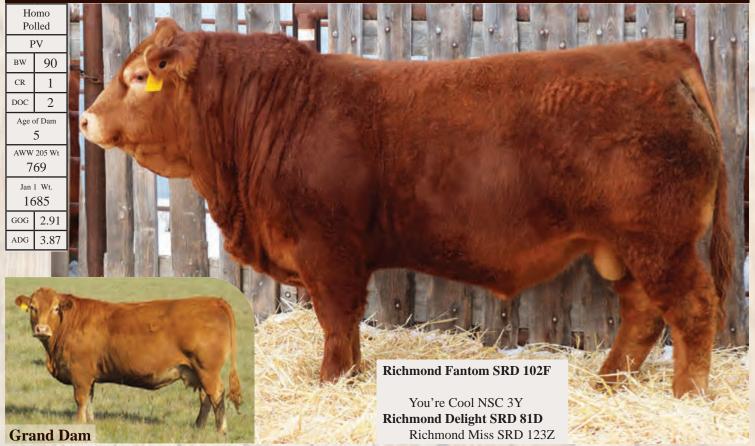

### **Richmond Fantom**

95% CPM4096031 Apr 15/2018

| Homo<br>Polled     |    |  |
|--------------------|----|--|
| BW                 | 85 |  |
| TM                 | 41 |  |
| Mature Wt 2400     |    |  |
| AWW 205 Wt 673     |    |  |
| # of Progeny<br>88 |    |  |
| Avg BW<br>88       |    |  |
| Avg AWW 205        |    |  |

646

Richmond Zodiac SRD 29Z Richmond Crusader SRD 53C Richmond Zandy SRD 49D

Richmond Blackout SRD 10B **Richmond Blush SRD 93D** Richmond Blush SRD 178B

**SRD 102F** 

Richmond Zodiac SRD 29Z **SRD 222F** 