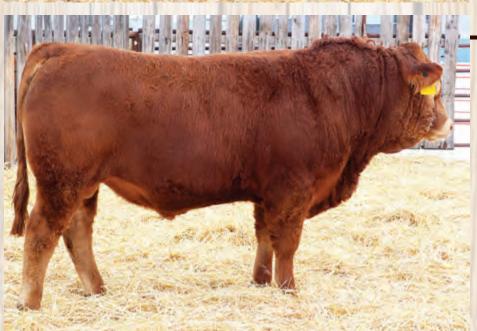

EPD's are available upon request. They can be found on each respective breed association website.

| Homozygous or Hetero Polled            |                             |  |  |
|----------------------------------------|-----------------------------|--|--|
| PV-Parent Varified or SV-Sire Varified |                             |  |  |
| BW                                     | Birth Weight                |  |  |
| CR                                     | Calving Rating              |  |  |
| DOC                                    | Docility Rating             |  |  |
| Age of Dam at the time of calving      |                             |  |  |
| Adjusted Weaning Weight @ 205 days old |                             |  |  |
| Jan 1 Weight                           |                             |  |  |
| GOG                                    | Gain on Grass over 134 days |  |  |
| ADG Average Daily Gain in pen 84 days  |                             |  |  |