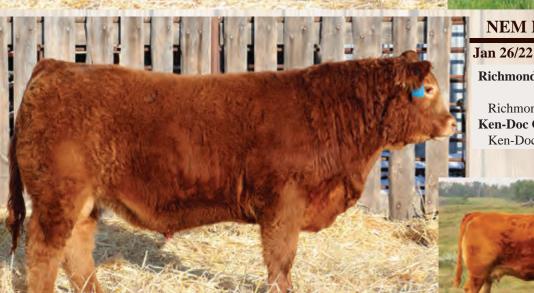

hmond Ace TSR 39A Ken-Doc Elsie KGS 18E Ken-Doc Penny





Page 37



1.4.11.11

#### **NEM King Kong 32K**

Feb 2/22 94% CPM4115813

**Richmond General SRD 45G** 

Richmond Doc Holiday SRD 101D **Ken-Doc Gracie KGS 29G** Ken-Doc 34Z

| Homo<br>Polled |        |  |
|----------------|--------|--|
| F              | V      |  |
| BW             | 97     |  |
| CR             | 1      |  |
| DOC            | 2      |  |
| _              | of Dam |  |
|                | 3      |  |
| AWW            | 205 Wt |  |
| 7              | 70     |  |
| Jan            | 1 Wt.  |  |
| 11             | .35    |  |
| ADG            | 3.05   |  |



Homo

94% CPM4115810

Richmond Ace TSR 39A Ken-Doc Daphne KGS 13D Ken-Doc Penny

Polled PV 105 CR 1 DOC 2 Age of Dam 6 AWW 205 Wt 768 Jan 1 Wt. 1260 ADG 3.68



**NEM Kobe Bryant 28K** 

94% CPM4115823

**Richmond General SRD 45G** 

Richmond Doc Holiday SRD 101D Ken-Doc Giselle KGS 21G Ken-Doc Angel

Homo Polled PV 80 CR DOC 3 Age of Dam 3 AWW 205 Wt 653 Jan 1 Wt. 1020 ADG 2.99



CR 2

DOC 2 Age of Dam n/a AWW 205 Wt 707

Jan 1 Wt. 1230 ADG 3.33

#### **NEM Knox 1K ET**

Jan 1/22 94% CPM4115814

**Richmond Fantom SRD 102F** 

WULFS Xtractor X233X Ken-Doc Camille KGS 4C Ken-Doc Xpose





Homo Polled PV 96 BW CR DOC 2

AWW 205 Wt 745 Jan 1 Wt.

Age of Dam

1190 ADG 3.22

#### **NEM Kade 27K**

Jan 24/22 95% CPM4115885

**Richmond Fantom SRD 102F** 

Ken-Doc Zimmerman Ken-Doc Christie KGS 16C Ken-Doc April





Homo

Polled PV BW83 CR 2 DOC

Age of Dam n/a 617 Jan 1 Wt.

AWW 205 Wt 1100 ADG 3.22

#### **NEM Keanu Reeves 4K ET**

Jan 2/22 93% CPM