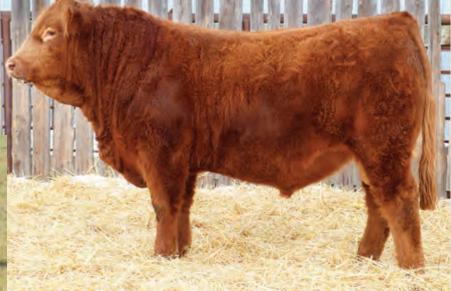

### **Richmond Firebird**

May 3/2018 93% CPM4096154

| Polled             |    |  |  |
|--------------------|----|--|--|
| BW                 | 77 |  |  |
| TM                 | 40 |  |  |
| Mature Wt 2500     |    |  |  |
| AWW 205 Wt 672     |    |  |  |
| # of Progeny       |    |  |  |
| Avg BW<br>85       |    |  |  |
| Avg AWW 205<br>639 |    |  |  |

WULFS Yellowjacket K687Y Richmond Aquamarine SRD 148A Richmond SRD 97U

Richmond Wyatt SRD 48W

Richmond Xoctic SRD 6X

Richmond X-Celler SRD 137X SRD 90F