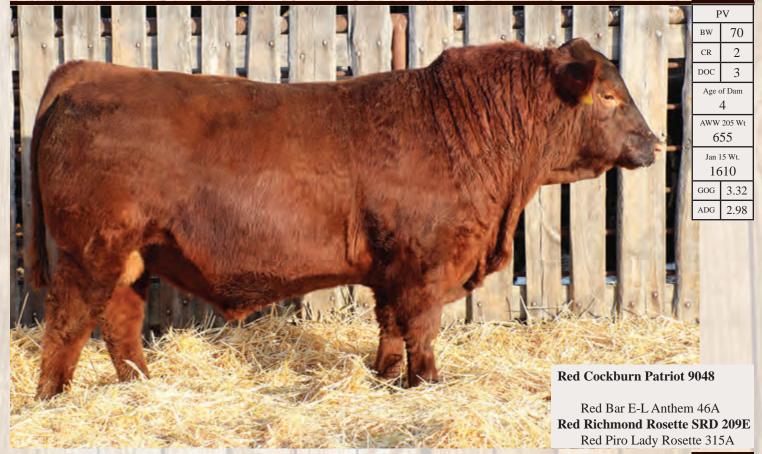

EPD's are available upon request. They can be found on each respective breed association website.

| Homozygous or Hetero Polled            |                             |  |  |
|----------------------------------------|-----------------------------|--|--|
| PV-Parent Varified or SV-Sire Varified |                             |  |  |
| BW                                     | Birth Weight                |  |  |
| CR                                     | Calving Rating              |  |  |
| DOC                                    | Docility Rating             |  |  |
| Age of Dam at the time of calving      |                             |  |  |
| Adjusted Weaning Weight @ 205 days old |                             |  |  |
| Jan 1 Weight                           |                             |  |  |
| GOG                                    | Gain on Grass over 134 days |  |  |
| ADG Average Daily Gain in pen 84 days  |                             |  |  |