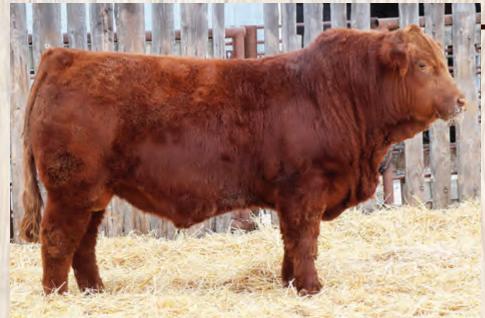

### **Richmond Fantom**

95% CPM4096031 Apr 15/2018

| Homo<br>Polled     |    |  |
|--------------------|----|--|
| BW                 | 85 |  |
| TM                 | 41 |  |
| Mature Wt 2400     |    |  |
| AWW 205 Wt 673     |    |  |
| # of Progeny<br>88 |    |  |
| Avg BW<br>88       |    |  |
| Avg AWW 205        |    |  |

646

Richmond Zodiac SRD 29Z Richmond Crusader SRD 53C Richmond Zandy SRD 49D

Richmond Blackout SRD 10B **Richmond Blush SRD 93D** Richmond Blush SRD 178B

**SRD 102F** 

Richmond Zodiac SRD 29Z **SRD 222F** 