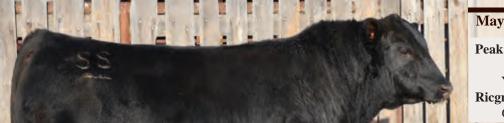

### **Richmond Fantom**

95% CPM4096031 Apr 15/2018

| Homo<br>Polled     |    |  |
|--------------------|----|--|
| BW                 | 85 |  |
| TM                 | 41 |  |
| Mature Wt 2400     |    |  |
| AWW 205 Wt 673     |    |  |
| # of Progeny<br>88 |    |  |
| Avg BW<br>88       |    |  |
| Avg AWW 205        |    |  |