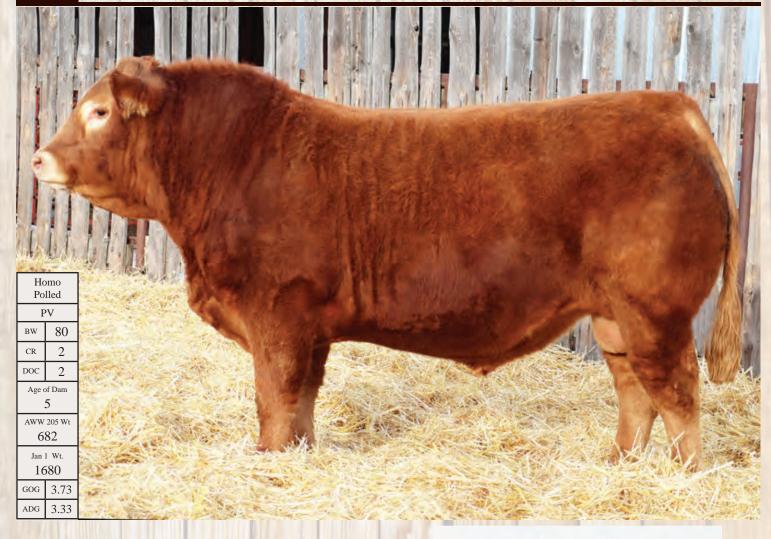

EPD's are available upon request. They can be found on each respective breed association website.

| Homozygous or Hetero Polled            |                             |  |  |
|----------------------------------------|-----------------------------|--|--|
| PV-Parent Varified or SV-Sire Varified |                             |  |  |
| BW                                     | Birth Weight                |  |  |
| CR                                     | Calving Rating              |  |  |
| DOC                                    | Docility Rating             |  |  |
| Age of Dam at the time of calving      |                             |  |  |
| Adjusted Weaning Weight @ 205 days old |                             |  |  |
| Jan 1 Weight                           |                             |  |  |
| GOG                                    | Gain on Grass over 134 days |  |  |
| ADG Average Daily Gain in pen 84 days  |                             |  |  |