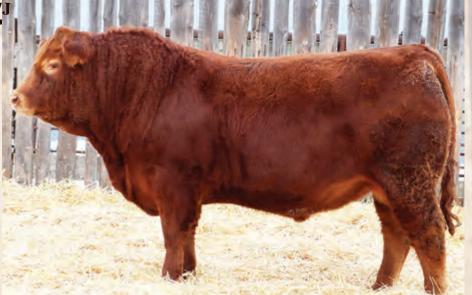

### **Richmond General**

Feb 19/2019 93% CPM4099201

| Polled         |    |  |
|----------------|----|--|
| BW             | 96 |  |
| TM             | 38 |  |
| Mature Wt 2400 |    |  |
| AWW 205 Wt 852 |    |  |
| # of Progeny   |    |  |
| Avg BW<br>86   |    |  |
| Avg AWW 205    |    |  |

634

Homo

RS

Richmond Zodiac SRD 29Z **Richmond Crusader SRD 53C** Richmond Zandy SRD 49Z

Ivy's Marksman HTZ 10Z Richmond Baccardi Girl SRD 45B

Richmond Tina SRD 93T