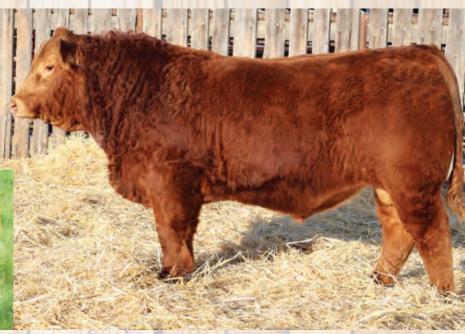

### **Richmond Firebird**

May 3/2018 93% CPM4096154

| Polled             |    |  |  |
|--------------------|----|--|--|
| BW                 | 77 |  |  |
| TM                 | 40 |  |  |
| Mature Wt 2500     |    |  |  |
| AWW 205 Wt 672     |    |  |  |
| # of Progeny       |    |  |  |
| Avg BW<br>85       |    |  |  |
| Avg AWW 205<br>639 |    |  |  |

WULFS Yellowjacket K687Y Richmond Aquamarine SRD 148A Richmond SRD 97U

Richmond Wyatt SRD 48W

Richmond Xoctic SRD 6X

Richmond X-Celler SRD 137X SRD 90F