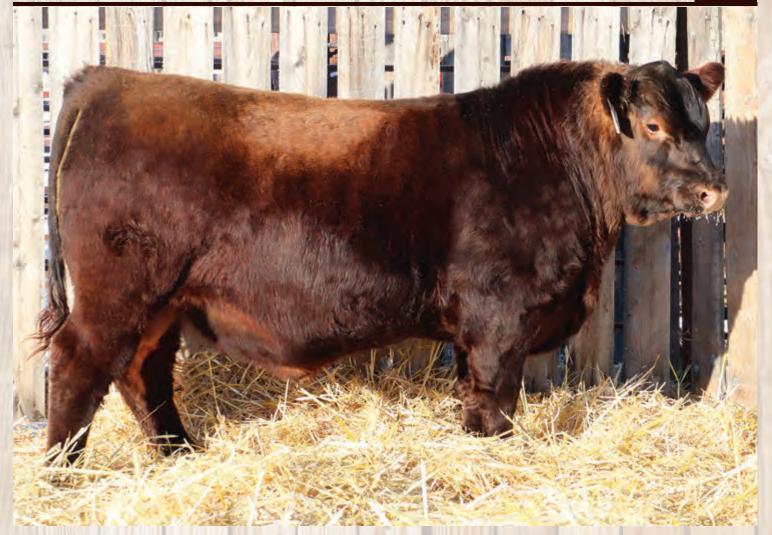

### **Richmond General**

Feb 19/2019 93% CPM4099201

| Polled         |    |  |
|----------------|----|--|
| BW             | 96 |  |
| TM             | 38 |  |
| Mature Wt 2400 |    |  |
| AWW 205 Wt 852 |    |  |
| # of Progeny   |    |  |
| Avg BW<br>86   |    |  |
| Avg AWW 205    |    |  |

634

Homo

RS

Richmond Zodiac SRD 29Z **Richmond Crusader SRD 53C** Richmond Zandy SRD 49Z

Ivy's Marksman HTZ 10Z Richmond Baccardi Girl SRD 45B

Richmond Tina SRD 93T