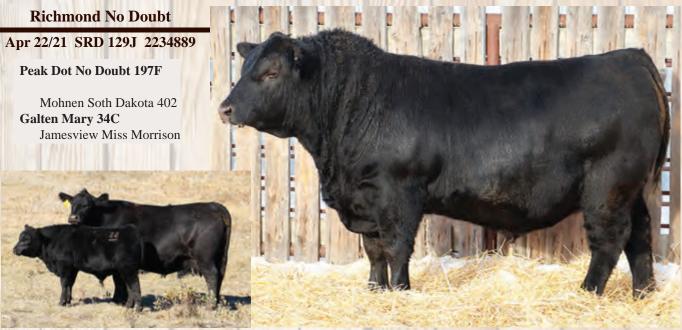

|  |  |
| DOC        | 3          |  |  |
| Age        | Age of Dam |  |  |
|            | 2          |  |  |
| AWW 205 Wt |            |  |  |
| 612        |            |  |  |
| Jan 15 Wt. |            |  |  |
| 1535       |            |  |  |
| GOG        | 3.81       |  |  |
| ADG        | 2.80       |  |  |
|            |            |  |  |



#### **Richmond No Doubt**

Apr 22/21 SRD 128J 2234888

Peak Dot No Doubt 197F

SAV Final Answer 0035
Richmond BitterSweet SRD 60B
Richmond Zelda SRD 63Z

| P               | V    |  |
|-----------------|------|--|
| BW              | 85   |  |
| CR              | 1    |  |
| DOC             | 3    |  |
| Age of Dam      |      |  |
| AWW 205 Wt 581  |      |  |
| Jan 15 Wt. 1580 |      |  |
| GOG             | 3.51 |  |

2.98

ADG













2.74

ADG







We will be offering our Breeding Protection Plan once again. Our goal is to help ensure your cows get bred and your investment is protected. We know that no matter how many precautions we take, bulls will be bulls, and injury or death is always a possibility. We still encourage that the best defense you can buy is a backup bull. One that you have selected, that stands ready in your yard. However, we understand this is not always an option for everyone and have designed our Breeding Protection Plan to better serve our valued customers.

With an additional 10% on the purchase price of your new bull \* \$500 minimum\* - The Breeding Protection Plan will give you 1 year protection against injury or death with either a replacement bull, a credit for a future bull sale,