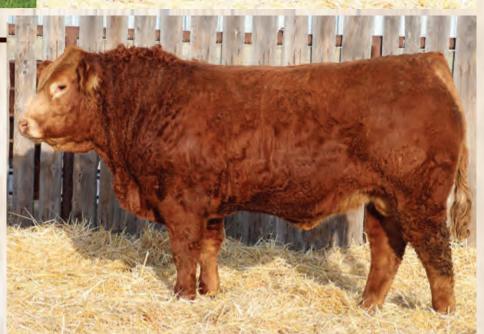

C 2 Age of Dam 2 AWW 205 Wt 680 Jan 1 Wt.

1425 2.61

ADG 3.39

#### **NEM Jesse James 92J**

#### Apr 17/21 93% CPM4111435

| Homo<br>Polled |    |  |
|----------------|----|--|
| PV             |    |  |
| BW             | 75 |  |
| CR             | 2  |  |
| DOC 2          |    |  |
| Age of Dam     |    |  |

3 AWW 205 Wt 662 Jan 1 Wt. 1565 GOG

Richmond General SRD 45G

Qually-T Captain America Qually-T Frutopia 8F Qually-T Utha



Hetero

Polled

3.06 3.04

ADG

#### **NEM Jack Daniels 197J**

Apr 30/21 94% CPM4111437

**Richmond General SRD 45G** 

Richmond Ace TSR 39A **Ken-Doc Empress KGS 11E** Ken-Doc Xpose



1625 GOG

ADG

3.47 3.57



#### **NEM Justice 164J**

Apr 26/21 94% CPM4111439

**Richmond General SRD 45G** 

Richmond Ace TSR 39A Ken-Doc Elsie KGS 18E Ken-Doc Penny





Page 37



1.4.11.11

#### **NEM King Kong 32K**

Feb 2/22 94% CPM4115813

**Richmond General SRD 45G** 

Richmond Doc Holiday SRD 101D **Ken-Doc Gracie KGS 29G** Ken-Doc 34Z

| Homo<br>Polled |        |  |
|----------------|--------|--|
| F              | V      |  |
| BW             | 97     |  |
| CR             | 1      |  |
| DOC            | 2      |  |
| _              | of Dam |  |
|                | 3      |  |
| AWW            | 205 Wt |  |
| 7              | 70     |  |
| Jan            | 1 Wt.  |  |
| 11             | .35    |  |
| ADG            | 3.05   |  |



Homo

94% CPM4115810

Richmond Ace TSR 39A Ken-Doc Daphne KGS 13D Ken-Doc Penny

Polled PV 105 CR 1 DOC 2 Age of Dam 6 AWW 205 Wt 768 Jan 1 Wt. 1260 ADG 3.68



**NEM Kobe Bryant 28K** 

94% CPM4115823

**Richmond Ge