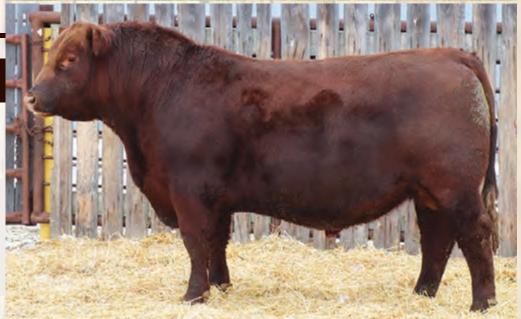

### **Richmond Fantom**

95% CPM4096031 Apr 15/2018

| Homo<br>Polled     |    |  |
|--------------------|----|--|
| BW                 | 85 |  |
| TM                 | 41 |  |
| Mature Wt 2400     |    |  |
| AWW 205 Wt 673     |    |  |
| # of Progeny<br>88 |    |  |
| Avg BW<br>88       |    |  |
| Avg AWW 205        |    |  |

646

Richmond Zodiac SRD 29Z Richmond Crusader SRD 53C Richmond Zandy SRD 49D

Richmond Blackout SRD 10B **Richmond Blush SRD 93D** Richmond Blush SRD 178B

**SRD 102F** 

Richmond Zodiac SRD 29Z **SRD 222F** 