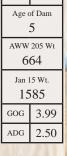

EPD's are available upon request. They can be found on each respective breed association website.

| Homozygous or Hetero Polled            |                             |  |  |
|----------------------------------------|-----------------------------|--|--|
| PV-Parent Varified or SV-Sire Varified |                             |  |  |
| BW                                     | Birth Weight                |  |  |
| CR                                     | Calving Rating              |  |  |
| DOC                                    | Docility Rating             |  |  |
| Age of Dam at the time of calving      |                             |  |  |
| Adjusted Weaning Weight @ 205 days old |                             |  |  |
| Jan 1 Weight                           |                             |  |  |
| GOG                                    | Gain on Grass over 134 days |  |  |
| ADG Average Daily Gain in pen 84 days  |                             |  |  |