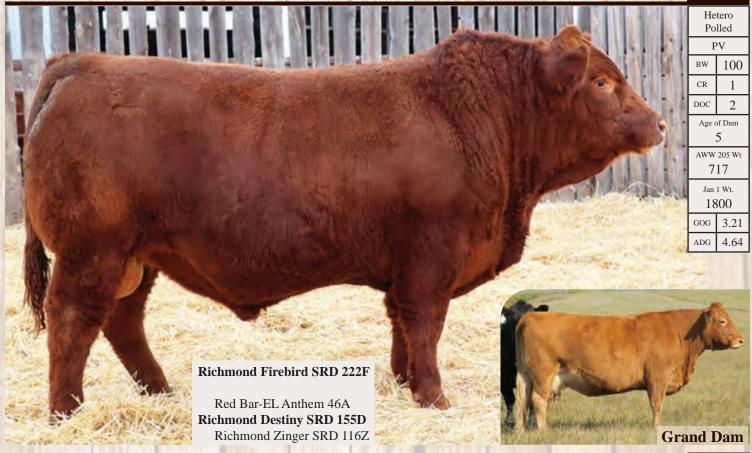

EPD's are available upon request. They can be found on each respective breed association website.

| Homozygous or Hetero Polled            |                             |  |  |
|----------------------------------------|-----------------------------|--|--|
| PV-Parent Varified or SV-Sire Varified |                             |  |  |
| BW                                     | Birth Weight                |  |  |
| CR                                     | Calving Rating              |  |  |
| DOC                                    | Docility Rating             |  |  |
| Age of Dam at the time of calving      |                             |  |  |
| Adjusted Weaning Weight @ 205 days old |                             |  |  |
| Jan 1 Weight                           |                             |  |  |
| GOG                                    | Gain on Grass over 134 days |  |  |
| ADG Average Daily Gain in pen 84 days  |                             |  |  |